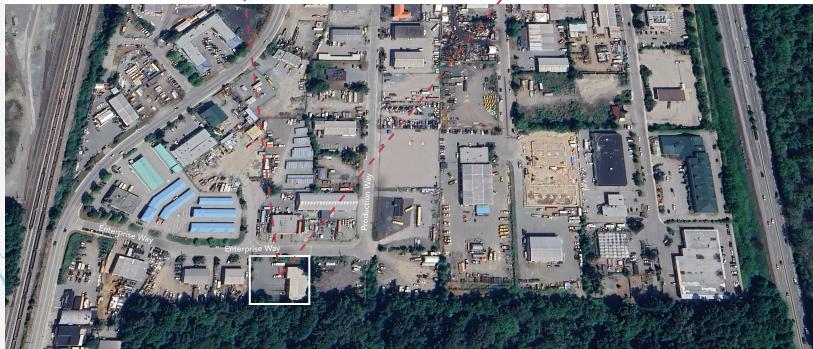

#### LOCATION

Situated at 1117 Enterprise Way, Squamish, a vibrant and rapidly growing community, this property offers excellent access to major transportation routes and amenities as well as quick access to highway 99. Whether you're looking to expand your existing business or establish a new venture, this exceptional opportunity provides the perfect foundation for success.