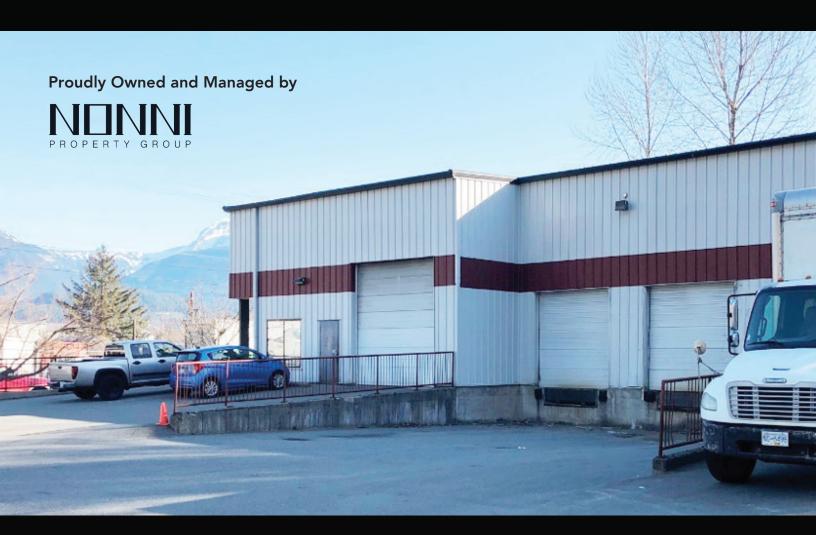

#### **OPPORTUNITY**

Introducing an opportunity to purchase a rarely available stand-alone building with low site coverage and excess land. The building features dock and grade loading, as well as ample paved, fenced, and lit parking/yard area. Notably, this building is extremely well-maintained and clean.

#### LOCATION

Situated at 1117 Enterprise Way, Squamish, a vibrant and rapidly growing community, this property offers excellent access to major transportation routes and amenities as well as quick access to highway 99. Whether you're looking to expand your existing business or establish a new venture, this exceptional opportunity provides the perfect foundation for success.