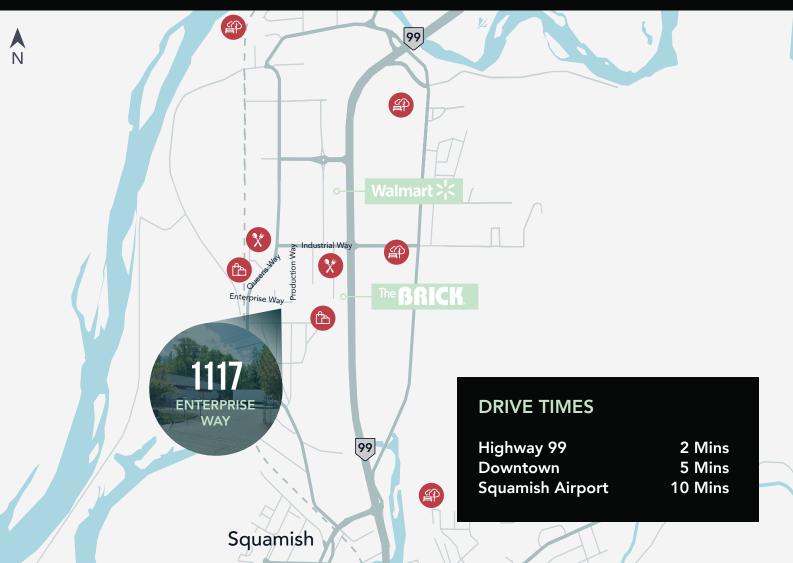

#### LOCATION

Situated at 1117 Enterprise Way, Squamish, a vibrant and rapidly growing community, this property offers excellent access to major transportation routes and amenities as well as quick access to highway 99. Whether you're looking to expand your existing business or establish a new venture, this exceptional opportunity provides the perfect foundation for success.