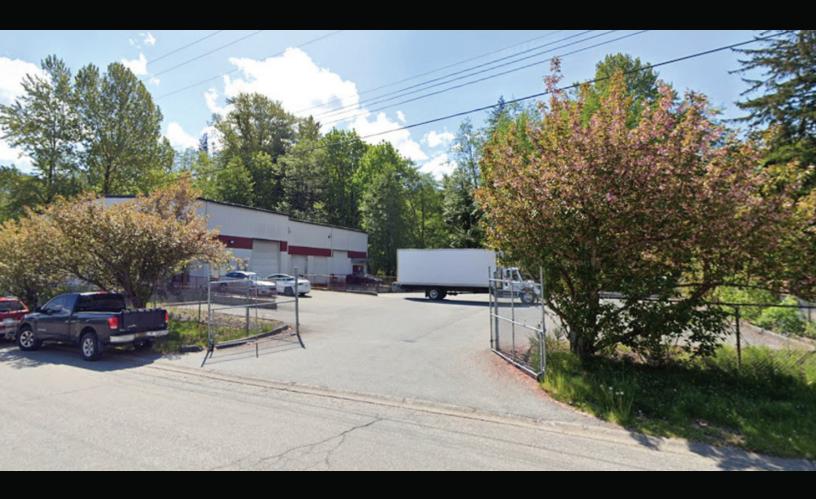

#### **OPPORTUNITY**

Introducing an opportunity to purchase a rarely available stand-alone building with low site coverage and excess land. The building features dock and grade loading, as well as ample paved, fenced, and lit parking/yard area. Notably, this building is extremely well-maintained and clean.

#### LOCATION

Situated at 1117 Enterprise Way, Squamish, a vibrant and rapidly growing community, this property offers excellent access to major transportation routes and amenities as well as quick access to highway 99. Whether you're looking to expand your existing business or establish a new venture, this exceptional opportunity provides the perfect foundation for success.

#### **FEATURES**

- ► 3 dock loading doors
- ▶ 2 grade loading doors
- ► Small office area
- ► Low site coverage of 26%
- Fenced, paved, and lit yard/parking area

FOR SALE

1117