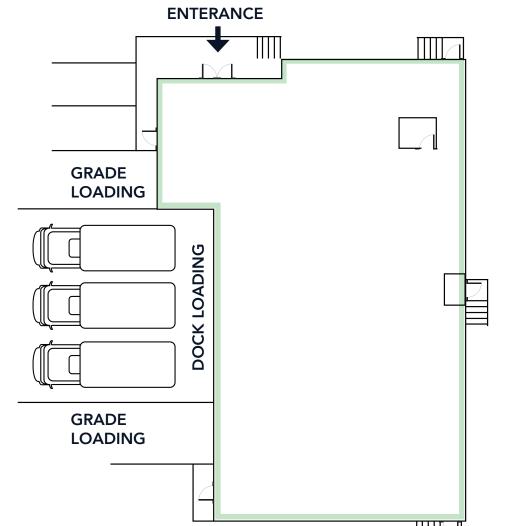

#### SITE PLAN

#### **ENTERPRISE WAY**

**Building Size** 

6,590 SF net

6,727 SF gross

#### **FEATURES**

- ► 3 dock loading doors
- ▶ 2 grade loading doors
- ► Small office area
- ► Low site coverage of 26%
- Fenced, paved, and lit yard/parking area

FOR SALE

1117