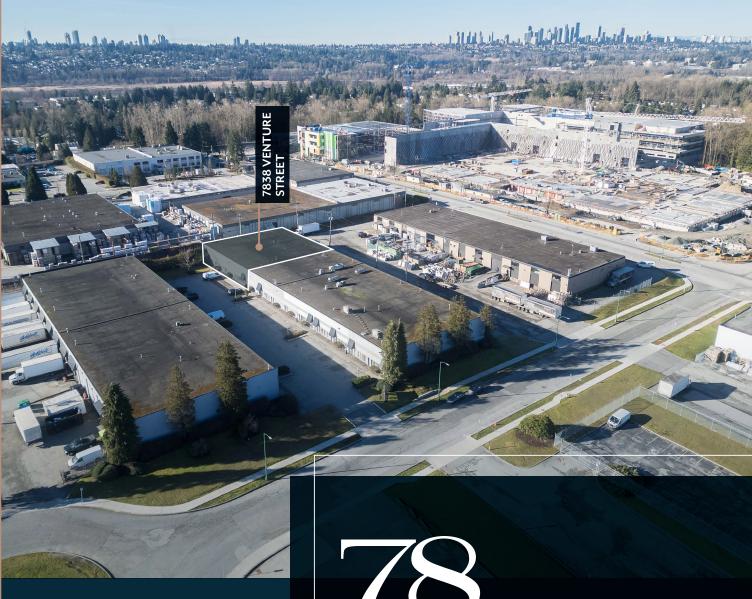

# Rare Opportunity to Lease 9,370 SF with 5 Dock Loading Doors

18' Clear Ceiling Height 5 Dock Loading Doors

**VENTURE STREET** BURNABY, BC

#### THE OPPORTUNITY

7838 Venture Street provides tenants the opportunity to lease 9,370 square feet of warehouse and office space with 5 dock loading doors, an incredibly rare loading ratio for this size of space. The unit also offers a small outdoor storage area to the south of the unit.

#### THE LOCATION

7838 Venture Street benefits from its location within Lake City Business Centre, an established and growing hub of film production, high technology design and manufacturing as well as the life sciences industry. Located in close proximity to the Lake City Way Millennium Line SkyTrain Station providing convenient access to Downtown Vancouver and many other prominent nodes within Metro Vancouver.