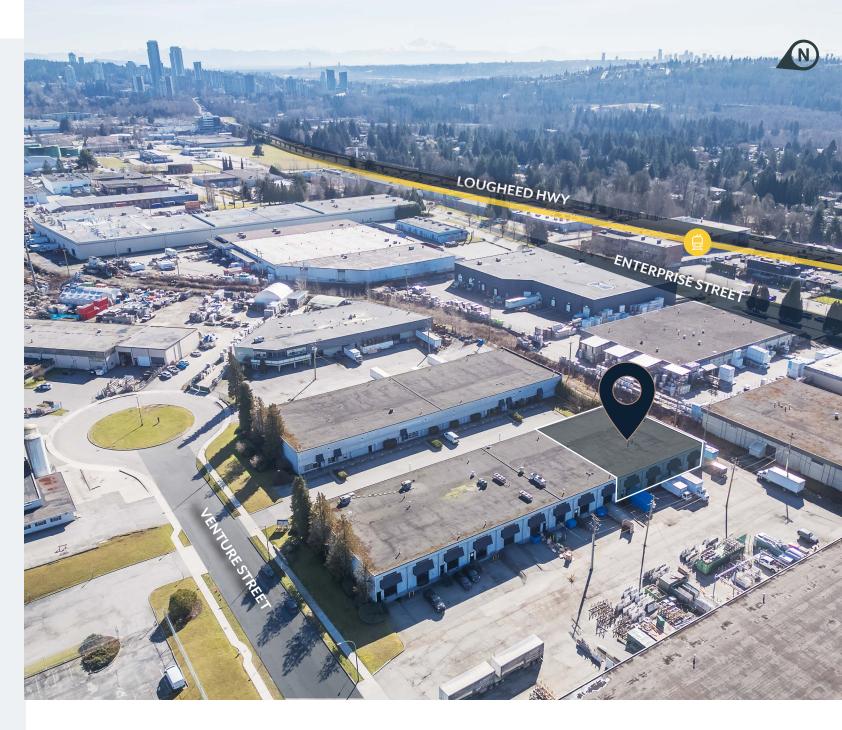

#### THE OPPORTUNITY

7838 Venture Street provides tenants the opportunity to lease 9,370 square feet of warehouse and office space with 5 dock loading doors, an incredibly rare loading ratio for this size of space. The unit also offers a small outdoor storage area to the south of the unit.

#### THE LOCATION

7838 Venture Street benefits from its location within Lake City Business Centre, an established and growing hub of film production, high technology design and manufacturing as well as the life sciences industry. Located in close proximity to the Lake City Way Millennium Line SkyTrain Station providing convenient access to Downtown Vancouver and many other prominent nodes within Metro Vancouver.