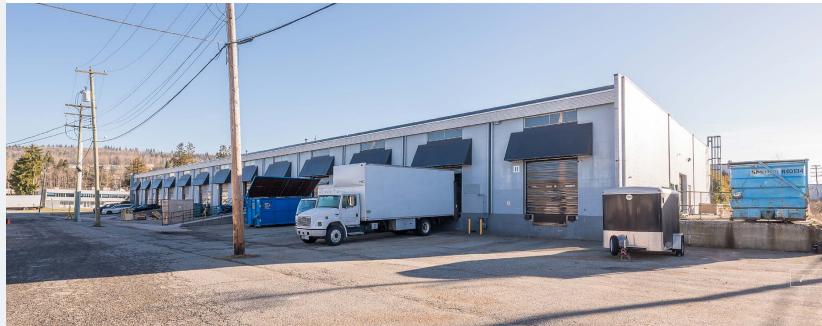

#### THE OPPORTUNITY

7838 Venture Street provides tenants the opportunity to lease 9,370 square feet of warehouse and office space with 5 dock loading doors, an incredibly rare loading ratio for this size of space. The unit also offers a small outdoor storage area to the south of the unit.

#### PROPERTY HIGHLIGHTS

ŝ

18' Clear Warehouse Ceilings

Sprinklered

Warehouse

Professionally Office Space

Five (5) Dock Loading Doors

Forced Air Gas Heating in Warehouse