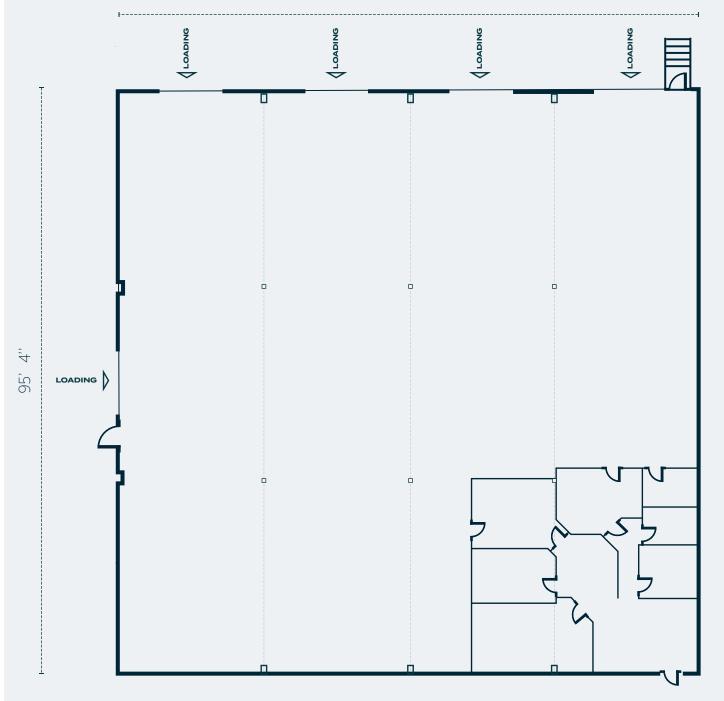

## GROUND FLOOR PLAN

| TOTAL AREA      | 9,370 SF |
|-----------------|----------|
| OFFICE SPACE    | 1,281 SF |
| WAREHOUSE SPACE | 8,089 SF |