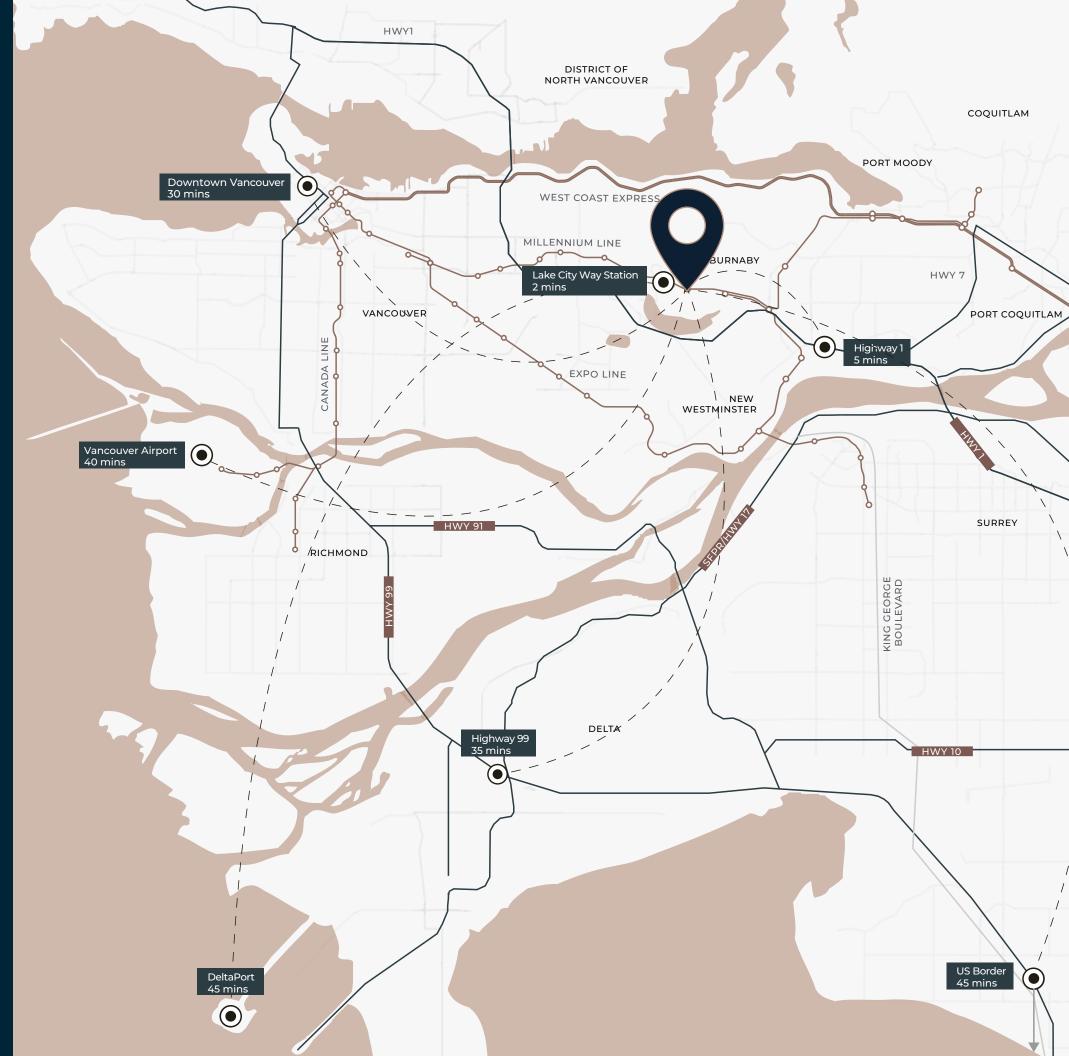

#### THE LOCATION

7838 Venture Street benefits from its location within Lake City Business Centre, an established and growing hub of film production, high technology design and manufacturing as well as the life sciences industry. Located in close proximity to the Lake City Way Millennium Line SkyTrain Station providing convenient access to Downtown Vancouver and many other prominent nodes within Metro Vancouver.