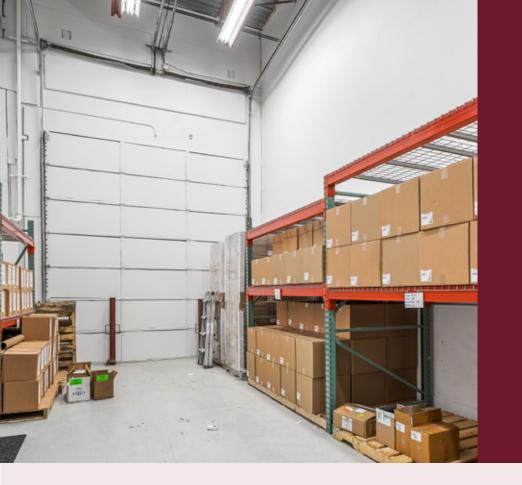

### Floorplan

**ド**フ

AVAILABLE AREA

Z V

Office 3,595 SF Lab 1,381 SF Warehouse 1,153 SF Total Area 6,129 SF

AVAILABILITY **Immediate** 

CEILING HEIGHT

18' Clear

LOADING

Two grade loading doors

POWER

3-phase

IGHTING

**Upgraded LED lighting** 

HEATER

**Gas-fired unit heaters** 