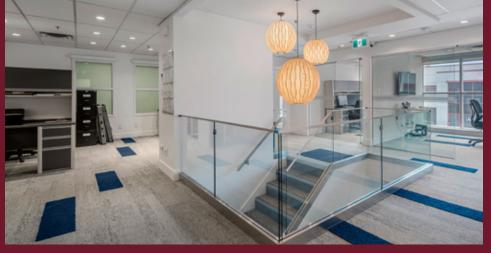

### **FOR SALE**

6,129 SF PROFESSIONALLY FINISHED OFFICE AND LAB SPACE WITH WAREHOUSE

### Floorplan

**ド**フ

AVAILABLE AREA

Z V

Office 3,595 SF Lab 1,381 SF Warehouse 1,153 SF Total Area 6,129 SF

AVAILABILITY **Immediate** 

CEILING HEIGHT

18' Clear

## Opportunity

Opportunity to acquire 6,129 square feet of office, lab, and warehouse space. With excellent location advantages including convenient access to Highway 1, Lougheed Highway, and the nearby Port Mann Bridge providing quick access to the Fraser Valley, it presents great potential for various business operations, as downtown is just 25 minutes away by car.