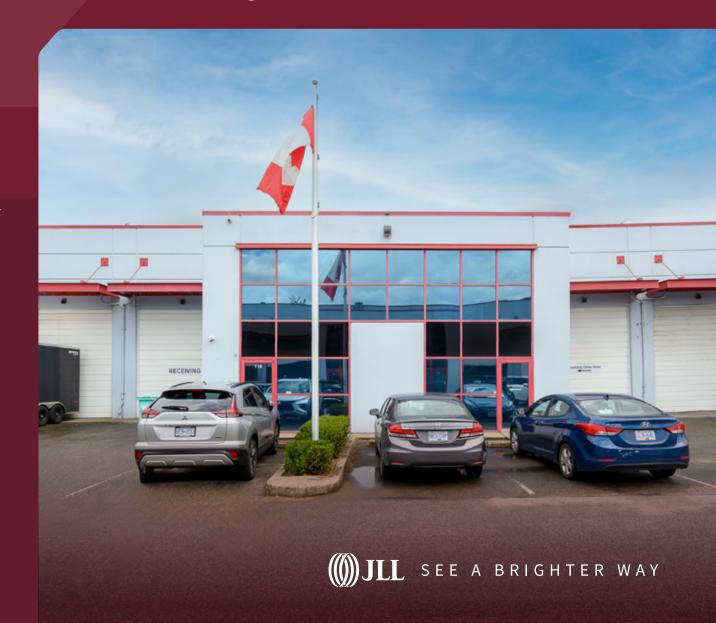

# 42 FAWCETT ROAD COQUITLAM UNITS 110 & 112

### **FOR SALE**

6,129 SF PROFESSIONALLY FINISHED OFFICE AND LAB SPACE WITH WAREHOUSE

## 42 FAWCETT ROAD COQUITLAM

UNITS 110 & 112