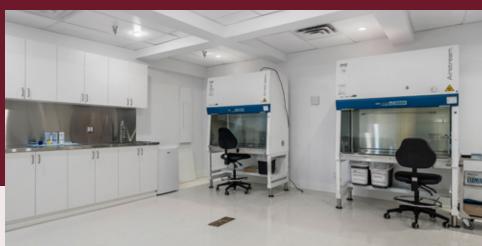

### **FOR SALE**

6,129 SF PROFESSIONALLY FINISHED OFFICE AND LAB SPACE WITH WAREHOUSE

### Floorplan

**ド**フ

AVAILABLE AREA

Z V

Office 3,595 SF Lab 1,381 SF Warehouse 1,153 SF Total Area 6,129 SF

AVAILABILITY **Immediate** 

CEILING HEIGHT

18' Clear

## Opportunity

Opportunity to acquire 6,129 square feet of office, lab, and warehouse space. With excellent location advantages including convenient access to Highway 1, Lougheed Highway, and the nearby Port Mann Bridge providing quick access to the Fraser Valley, it presents great potential for various business operations, as downtown is just 25 minutes away by car.