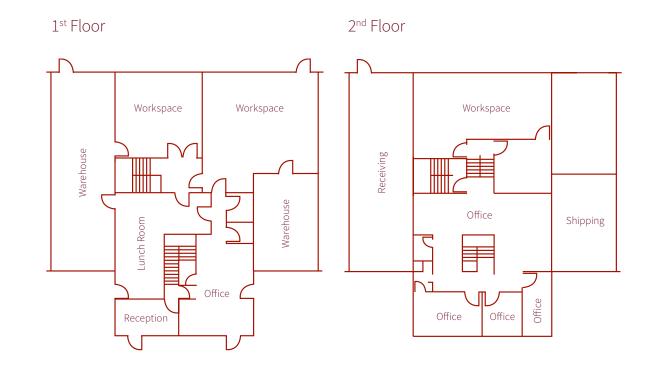

### Floorplan

**ド**フ

AVAILABLE AREA

Z V

Office 3,595 SF Lab 1,381 SF Warehouse 1,153 SF Total Area 6,129 SF

AVAILABILITY **Immediate** 

CEILING HEIGHT

18' Clear