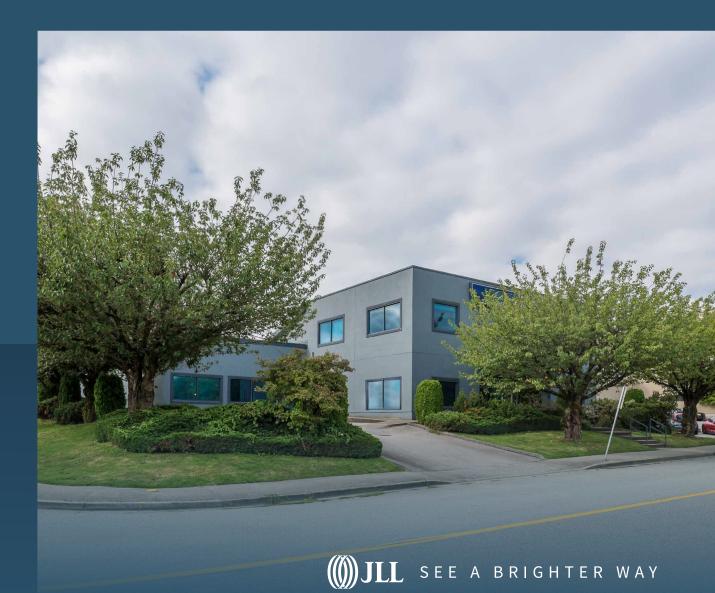

# FOR LEASE

A TOTAL OF **28,814 SF** FREESTANDING BUILDINGS ON 1.21 ACRES

## 4288 MANOR STREET BURNABY

- N ↗ AVAILABLE AREA
   ∠ ↘ Upstairs office Main floor office Warehouse
   Total area
  - 3,939 SF 22,460 SF 28,814 SF

2,415 SF

 $\overline{\bigcirc}$ 

Strategically located in the Canada Way corridor of central Burnaby, 4288 Manor Street benefits from its quick access to the Trans-Canada Highway and several other major thoroughfares including Boundary Road, Canada Way and Lougheed Highway. Just 2 blocks from BCIT's main campus, 15 minutes from the Downtown core and 5 minutes from Brentwood Town Centre's amenities. The property is truly an unparalleled location amongst the industrial submarkets of Metro Vancouver.