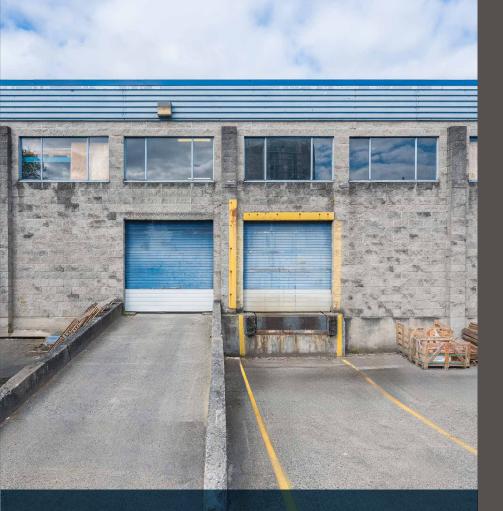

## \$18.95 PSF

ADDITIONAL RENT \$5.50 PSF 5% management fee

CEILING HEI

CEILING HEIGH 14' - 18' clear

LOADING
(3) dock and (2) grade doors

ZONING M1

POWER 400 AMPS/600 VOLTS

SPRINKLERS ESFR sprinkler system

HEATER, HVAC Gas-fired unit heaters in warehouse, HVAC in office

P

CONSTRUCTION Concrete

PARKING 34 surface parking spaces

The site is improved with two concrete industrial buildings encompassing 28,814 square feet. The buildings are serviced by three (3) dock level and two (2) grade loading doors.