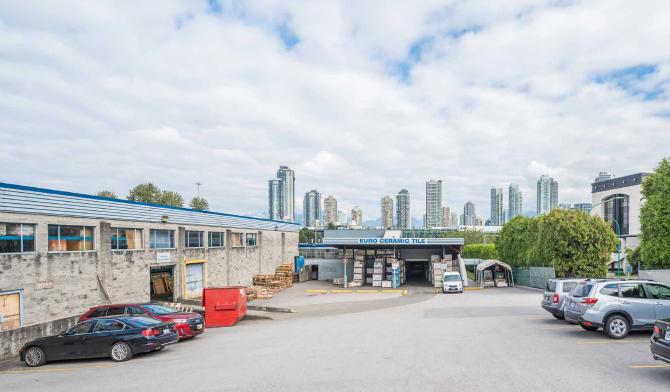

Strategically located in the Canada Way corridor of central Burnaby, 4288 Manor Street benefits from its quick access to the Trans-Canada Highway and several other major thoroughfares including Boundary Road, Canada Way and Lougheed Highway. Just 2 blocks from BCIT's main campus, 15 minutes from the Downtown core and 5 minutes from Brentwood Town Centre's amenities. The property is truly an unparalleled location amongst the industrial submarkets of Metro Vancouver.