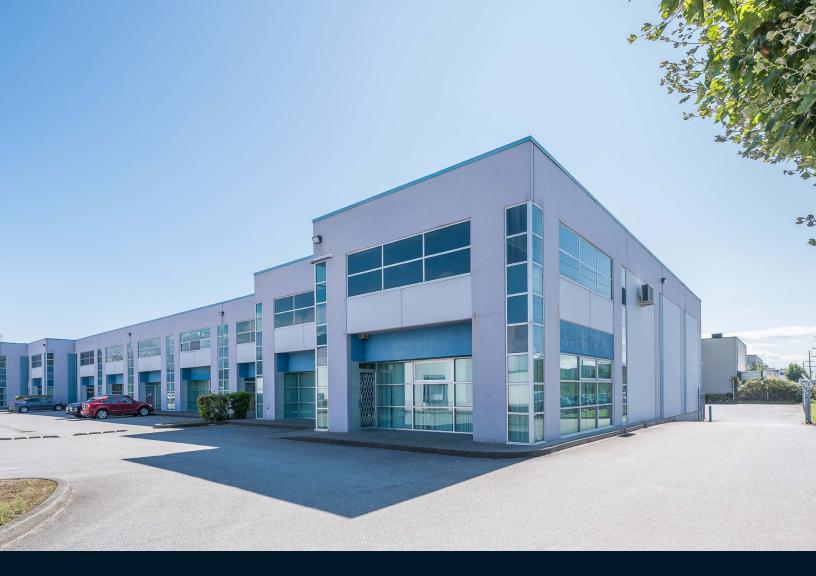

## For lease

Unit 1 - 7107 Venture Street, Delta

2,600 SF of ground floor office and warehouse with dock loading

## Property Highlights

- Well-maintained commercial building
- Ample surface parking
- One (1) dock loading door

| Total Area          | 2,600 SF      |
|---------------------|---------------|
| Ground Floor Office | 900 SF        |
| Warehouse           | 1,700 SF      |
| Lease Rate          | \$18.95 (net) |
| Additional Rent     | \$5.45        |
| Available           | Immediately   |