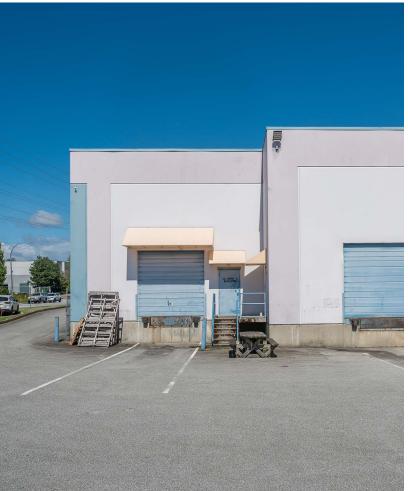

## Property Highlights

- Well-maintained commercial building
- Ample surface parking
- One (1) dock loading door

| Total Area          | 2,600 SF      |
|---------------------|---------------|
| Ground Floor Office | 900 SF        |
| Warehouse           | 1,700 SF      |
| Lease Rate          | \$18.95 (net) |
| Additional Rent     | \$5.45        |
| Available           | Immediately   |