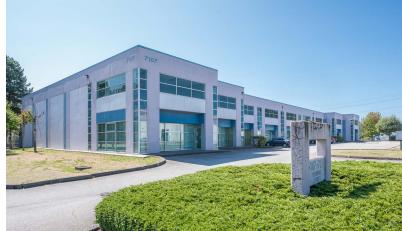

## For lease

Unit 1 - 7107 Venture Street, Delta

2,600 SF of ground floor office and warehouse with dock loading

## Property Highlights

- Well-maintained commercial building
- Ample surface parking
- One (1) dock loading door

| Total Area          | 2,600 SF      |
|---------------------|---------------|
| Ground Floor Office | 900 SF        |
| Warehouse           | 1,700 SF      |
| Lease Rate          | \$18.95 (net) |
| Additional Rent     | \$5.45        |
| Available           | Immediately   |