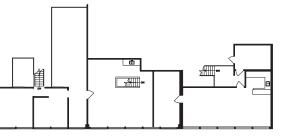

#### **Floor Plan**

| Unit 1516 | 3,282 SF |
|-----------|----------|
| Unit 1518 | 3,157 SF |
| Unit 1520 | 3,172 SF |
| Elec. Rm  | 60 SF    |
| Total     | 9,671 SF |

**Upper Floor** 

**Main Floor** 

Mark Callaghan Associate Vice President +1 604 803 5620 mark.callaghan@jll.com