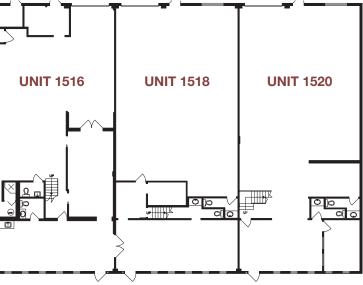

#### **Floor Plan**

| Unit 1516 | 3,282 SF |
|-----------|----------|
| Unit 1518 | 3,157 SF |
| Unit 1520 | 3,172 SF |
| Elec. Rm  | 60 SF    |
| Total     | 9,671 SF |

**Upper Floor** 

**Main Floor** 

Mark Callaghan Associate Vice President +1 604 803 5620 mark.callaghan@jll.com