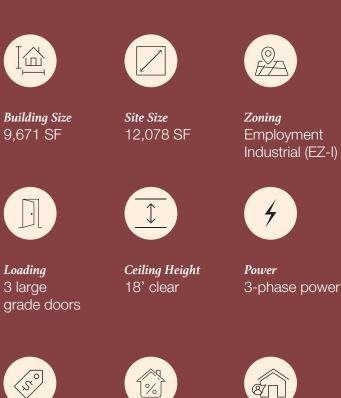

# **Owner-User Opportunity**

9,671 SF Freestanding Corner Industrial Building

#### **Highlights**

**Property Taxes** \$47,259.31

Sale Price

\$6,525,000

1%

#### **Floor Plan**

| Unit 1516 | 3,282 SF |
|-----------|----------|
| Unit 1518 | 3,157 SF |
| Unit 1520 | 3,172 SF |
| Elec. Rm  | 60 SF    |
| Total     | 9,671 SF |

**Upper Floor** 

**Main Floor** 

Mark Callaghan Associate Vice President +1 604 803 5620 mark.callaghan@jll.com