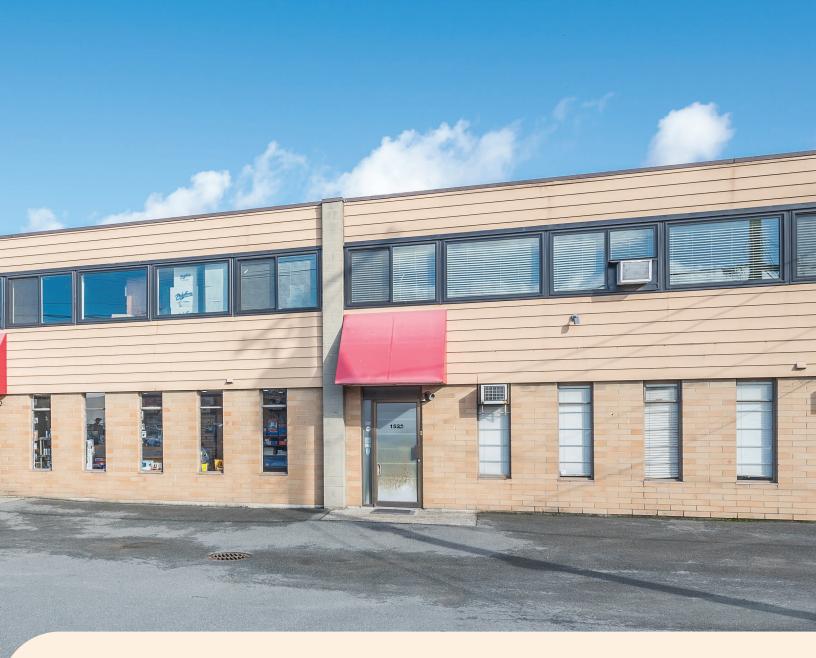

# **Owner-User Opportunity**

9,671 SF Freestanding Corner Industrial Building

### **Opportunity**

A rare opportunity to own a recognizable, freestanding industrial building with excellent exposure on the corner of Mountain Highway & Columbia Street. The building is currently demised into three bays with month to month leases in place providing flexibility for purchasers to occupy the entire building or a portion of the building while achieving income on the balance of the building.