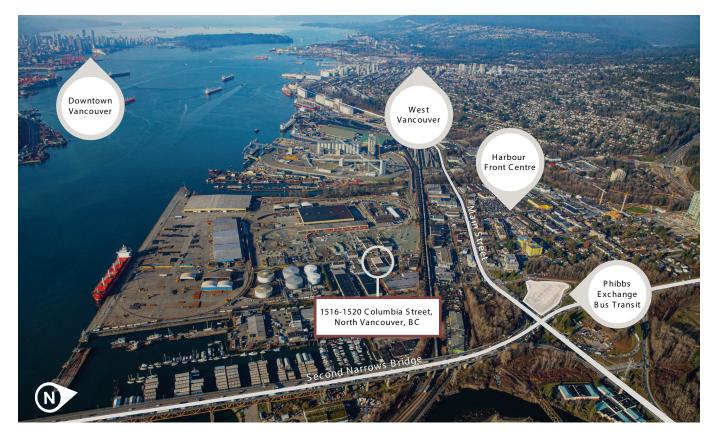

#### Location

The subject property is located at the base of the Second Narrows Bridge allowing easy connectivity to the North Shore, Burnaby, Vancouver and all other major submarkets. The property is just a 10-minute walk to the Phibbs Exchange bus loop and steps away from Main Street offering a variety of amenities including restaurants, breweries and retail stores. The property is also neighbouring the future Lower Lynn Town Centre, North Vancouver's master-planned community with a mix of new residential, commercial, employment uses, & parks strengthening the neighbourhood's vibrancy and sense of community.