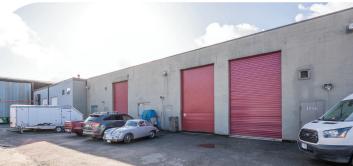

### **Opportunity**

A rare opportunity to own a recognizable, freestanding industrial building with excellent exposure on the corner of Mountain Highway & Columbia Street. The building is currently demised into three bays with month to month leases in place providing flexibility for purchasers to occupy the entire building or a portion of the building while achieving income on the balance of the building.