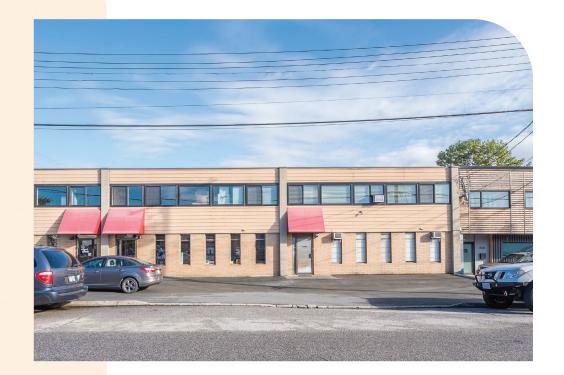

# **Owner-User Opportunity**

9,671 SF Freestanding Corner Industrial Building

### **Opportunity**

A rare opportunity to own a recognizable, freestanding industrial building with excellent exposure on the corner of Mountain Highway & Columbia Street. The building is currently demised into three bays with month to month leases in place providing flexibility for purchasers to occupy the entire building or a portion of the building while achieving income on the balance of the building.