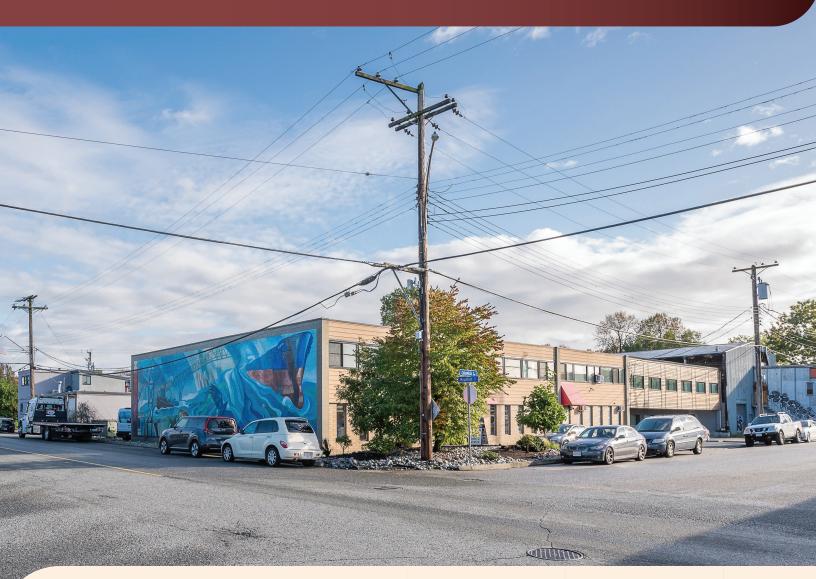

# **Owner-User Opportunity**

9,671 SF Freestanding Corner Industrial Building

### **Opportunity**

A rare opportunity to own a recognizable, freestanding industrial building with excellent exposure on the corner of Mountain Highway & Columbia Street. The building is currently demised into three bays with month to month leases in place providing flexibility for purchasers to occupy the entire building or a portion of the building while achieving income on the balance of the building.

#### Location

The subject property is located at the base of the Second Narrows Bridge allowing easy connectivity to the North Shore, Burnaby, Vancouver and all other major submarkets. The property is just a 10-minute walk to the Phibbs Exchange bus loop and steps away from Main Street offering a variety of amenities including restaurants, breweries and retail stores. The property is also neighbouring the future Lower Lynn Town Centre, North Vancouver's master-planned community with a mix of new residential, commercial, employment uses, & parks strengthening the neighbourhood's vibrancy and sense of community.