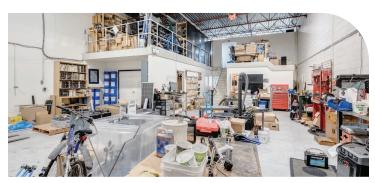

## **Owner-User Opportunity**

9,671 SF Freestanding Corner Industrial Building

### **Opportunity**

A rare opportunity to own a recognizable, freestanding industrial building with excellent exposure on the corner of Mountain Highway & Columbia Street. The building is currently demised into three bays with month to month leases in place providing flexibility for purchasers to occupy the entire building or a portion of the building while achieving income on the balance of the building.