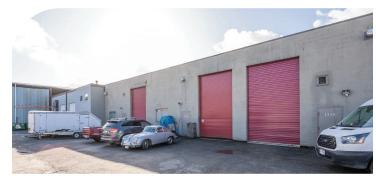

## **Highlights**

**Building Size** 9,671 SF

Site Size 12,078 SF

Zoning Employment Industrial (EZ-I)

3-phase power

Loading 3 large grade doors

Ceiling Height 18' clear

Sale Price \$5,995,000