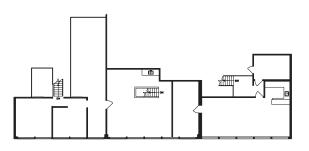

#### Floor Plan

Unit 1516 3,282 SF 3,157 SF Unit 1518 3,172 SF Unit 1520 Elec. Rm 60 SF Total 9,671 SF

**Upper Floor** 

**Main Floor** 

Mark Callaghan
Associate Vice President
+1 604 803 5620
mark.callaghan@jll.com