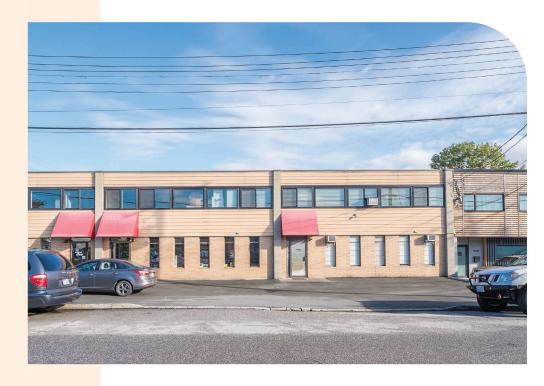

### **Opportunity**

A rare opportunity to own a recognizable, freestanding industrial building with excellent exposure on the corner of Mountain Highway & Columbia Street. The building is currently demised into three bays with month to month leases in place providing flexibility for purchasers to occupy the entire building or a portion of the building while achieving income on the balance of the building.

## **Highlights**

**Building Size** 9,671 SF

Site Size 12,078 SF

Zoning Employment Industrial (EZ-I)

3-phase power

Loading 3 large grade doors

Ceiling Height 18' clear

Sale Price \$5,995,000