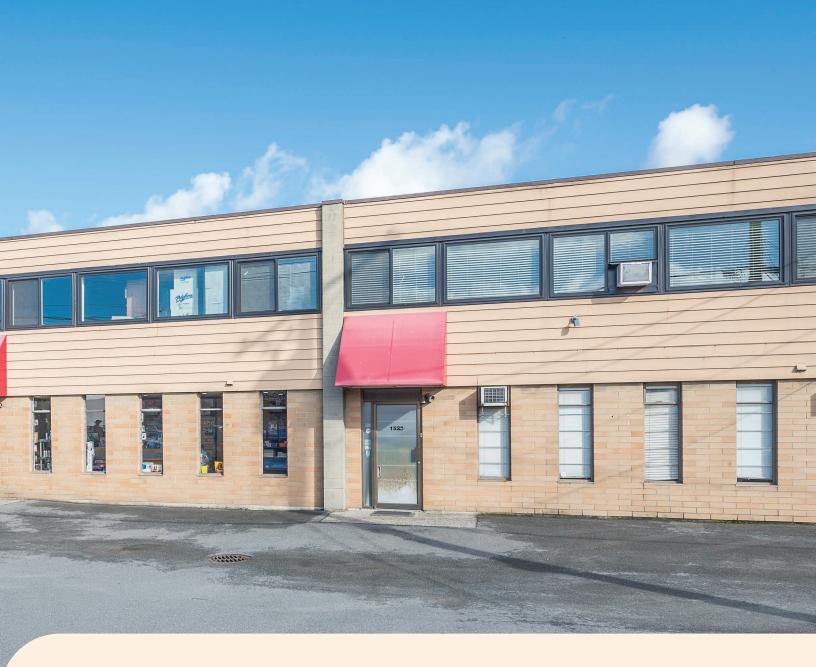

### **Opportunity**

A rare opportunity to own a recognizable, freestanding industrial building with excellent exposure on the corner of Mountain Highway & Columbia Street. The building is currently demised into three bays with month to month leases in place providing flexibility for purchasers to occupy the entire building or a portion of the building while achieving income on the balance of the building.

## **Highlights**

**Building Size** 9,671 SF

Site Size 12,078 SF

Zoning Employment Industrial (EZ-I)

3-phase power

Loading 3 large grade doors

Ceiling Height 18' clear

Sale Price \$5,995,000