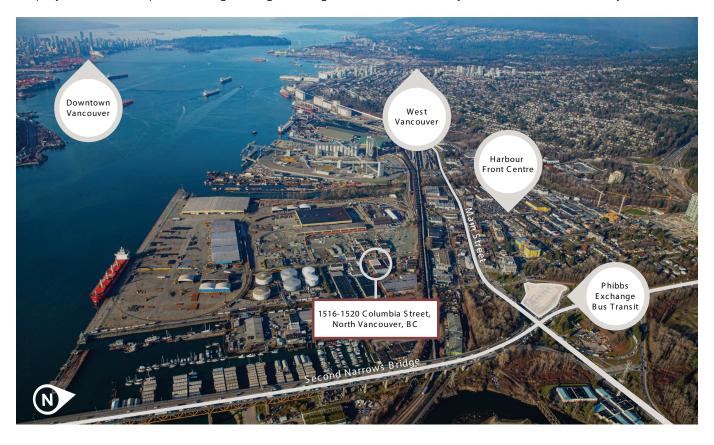

# FOR SALE

1516-1520 Columbia Street, North Vancouver, BC

#### Location

The subject property is located at the base of the Second Narrows Bridge allowing easy connectivity to the North Shore, Burnaby, Vancouver and all other major submarkets. The property is just a 10-minute walk to the Phibbs Exchange bus loop and steps away from Main Street offering a variety of amenities including restaurants, breweries and retail stores. The property is also neighbouring the future Lower Lynn Town Centre, North Vancouver's master-planned community with a mix of new residential, commercial, employment uses, & parks strengthening the neighbourhood's vibrancy and sense of community.