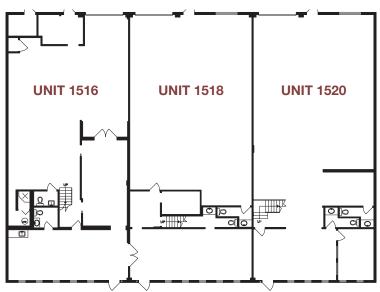

#### Floor Plan

Unit 1516 3,282 SF 3,157 SF Unit 1518 3,172 SF Unit 1520 Elec. Rm 60 SF Total 9,671 SF

**Upper Floor** 

**Main Floor** 

Mark Callaghan
Associate Vice President
+1 604 803 5620
mark.callaghan@jll.com