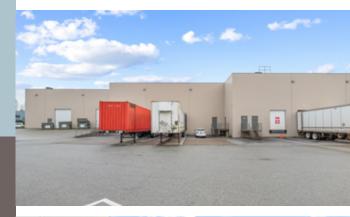

26' clear ceiling height

7 dock doors with levelers 2 grade doors

Ample maneuvering room for semi-trailers

Three phase power

ESFR sprinkle system

Tilt-up concrete construction

Gas-fired forced air heaters in warehouse