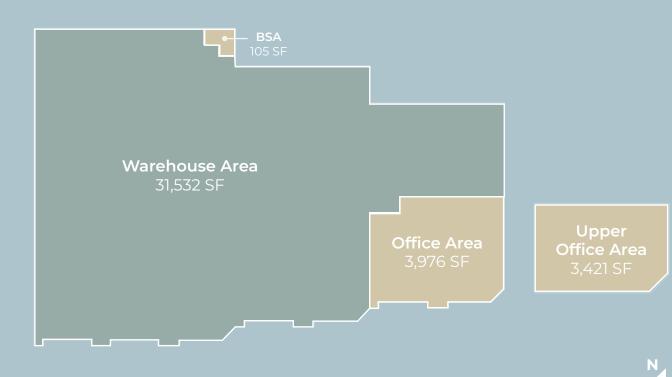

# FLOOR PLAN 39,034 SF

### Unit 150 <u>766 Cliveden Place</u>

| Warehouse              | 31,532 SF |
|------------------------|-----------|
| Ground Floor Office    | 3,976 SF  |
| Second Floor Office    | 3,421 SF  |
| Building Services Area | 105 SF    |
| Rentable Area          | 39,034 SF |
|                        |           |