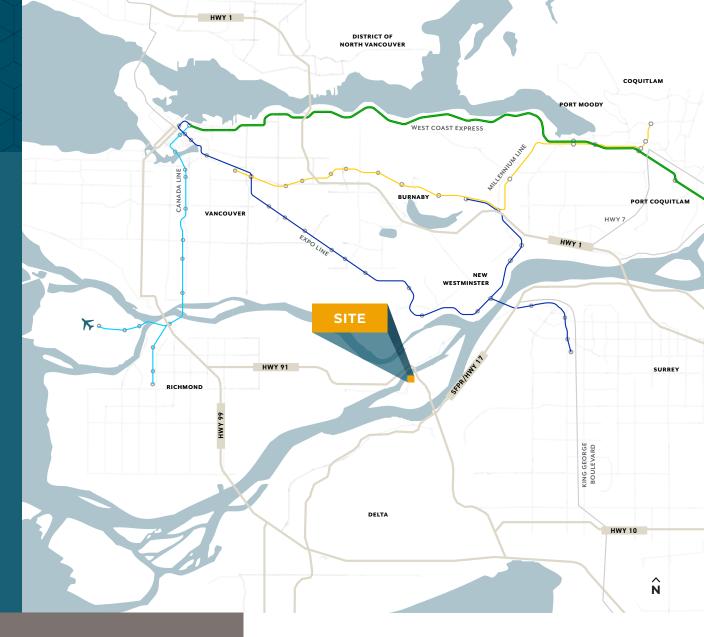

# 766 Cliveden Pl Delta, BC

#### **DRIVE TIMES**

| HIGHWAY 91                   | 2 min  |
|------------------------------|--------|
| VANCOUVER INTL.<br>AIRPORT   | 20 min |
| DELTA PORT                   | 20 min |
| TSAWWASSEN<br>FERRY TERMINAL | 20 min |
| CANADA/US<br>BORDER          | 25 min |
| DOWNTOWN<br>VANCOUVER        | 30 min |
|                              |        |