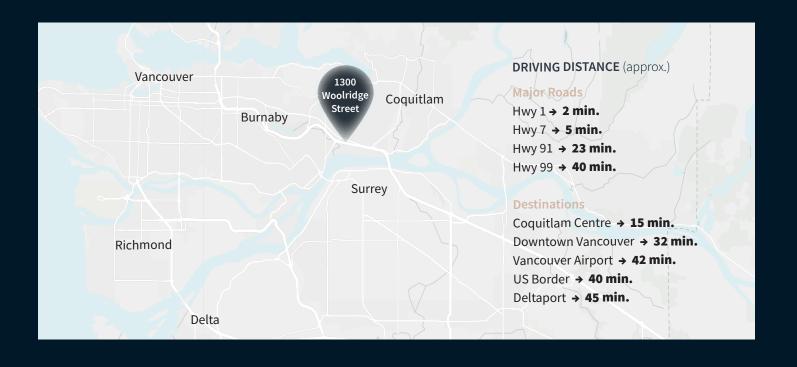

## LOCATION

in Coquitlam, a rapidly growing city in Metro Vancouver. This prime location offers excellent accessibility, being just minutes from Highway 1 and the Lougheed Highway. The property benefits from its proximity to the Millennium Line's Burquitlam SkyTrain station, providing quick connections to Vancouver, Burnaby, and other parts of the Lower Mainland. Additionally, it's conveniently close to shopping centers, parks, and other amenities, making it an attractive location for both businesses and residents.