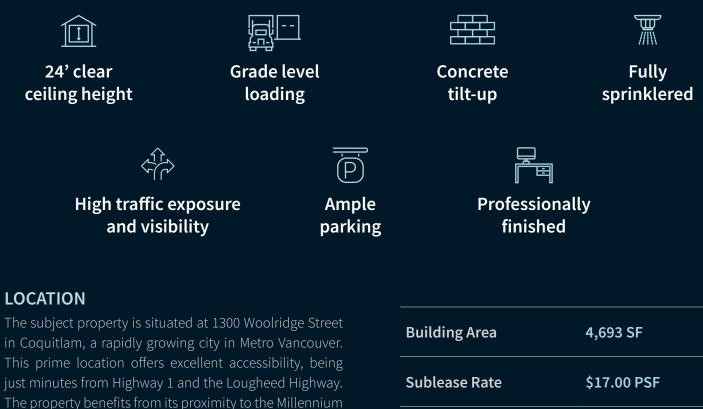

## LOCATION

in Coquitlam, a rapidly growing city in Metro Vancouver. This prime location offers excellent accessibility, being just minutes from Highway 1 and the Lougheed Highway. The property benefits from its proximity to the Millennium Line's Burquitlam SkyTrain station, providing quick connections to Vancouver, Burnaby, and other parts of the Lower Mainland. Additionally, it's conveniently close to shopping centers, parks, and other amenities, making it an attractive location for both businesses and residents.

| Building Area   | 4,693 SF                     |
|-----------------|------------------------------|
| Sublease Rate   | \$17.00 PSF                  |
| Operating Costs | \$8.99 PSF                   |
| Sublease Term   | Expiring<br>January 31, 2027 |