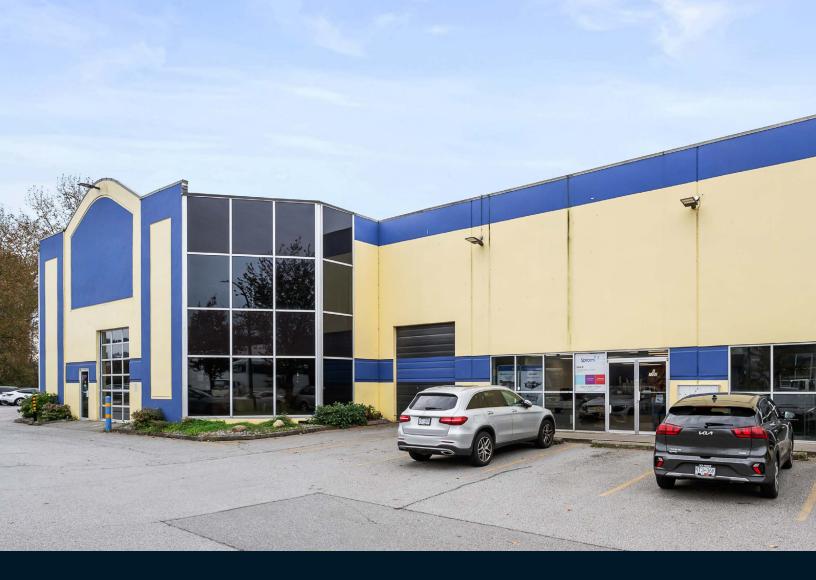

## For sublease

#8-1300 Woolridge Street, Coquitlam

4,693 SF Commercial Space with Grade Loading

## **PROPERTY HIGHLIGHTS**

This property has been professionally updated with quality finishings for the office space, showroom area and second floor area. New lighting, t-bar, fresh paint and resurfaced floors, this space is turnkey for any new business to take over.