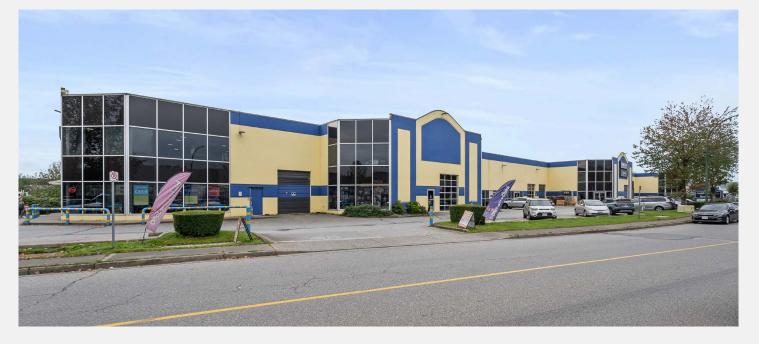

## For sublease

#8-1300 Woolridge Street, Coquitlam

4,693 SF Commercial Space with Grade Loading

## LOCATION

in Coquitlam, a rapidly growing city in Metro Vancouver. This prime location offers excellent accessibility, being just minutes from Highway 1 and the Lougheed Highway. The property benefits from its proximity to the Millennium Line's Burquitlam SkyTrain station, providing quick connections to Vancouver, Burnaby, and other parts of the Lower Mainland. Additionally, it's conveniently close to shopping centers, parks, and other amenities, making it an attractive location for both businesses and residents.