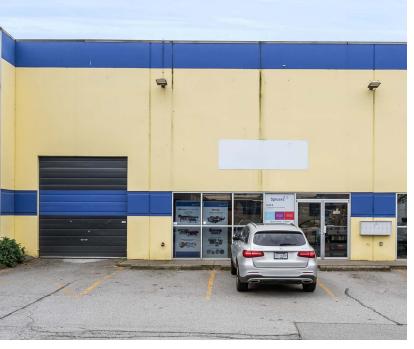

## For sublease

#8-1300 Woolridge Street, Coquitlam

4,693 SF Commercial Space with Grade Loading

## **PROPERTY HIGHLIGHTS**

This property has been professionally updated with quality finishings for the office space, showroom area and second floor area. New lighting, t-bar, fresh paint and resurfaced floors, this space is turnkey for any new business to take over.