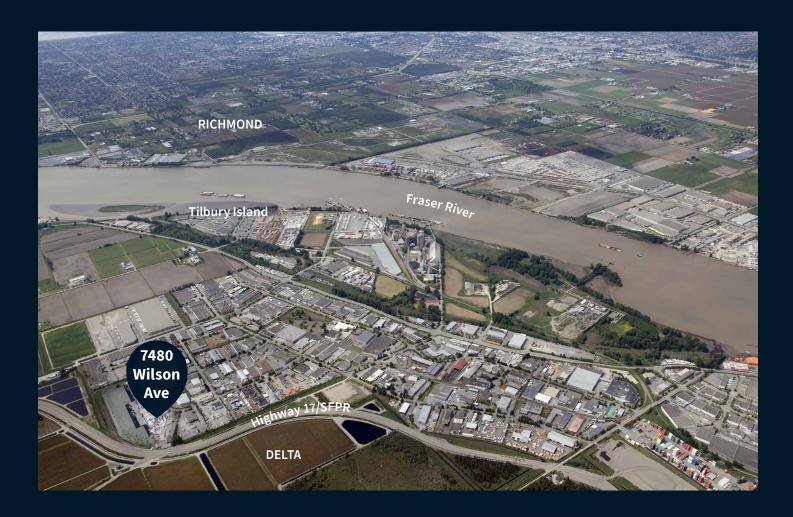

# **LOCATION**

The Tilbury Industrial Park in North Delta is sought after by industrial users due to relative proximity to major transportation routes such as Highways 91, 99 and the new South Fraser Perimeter Road (SFPR). The SFPR is a new 40 km, four lane, 80 km/h expressway extending along the south side of the Fraser River, from Deltaport Way to 176th Street (HWY 15) in Surrey, with connections to Highways 1, 91, 99 and the Golden Ears Bridge. The SFPR provides convenient access to and from the Deltaport, CN and CP intermodal yards.