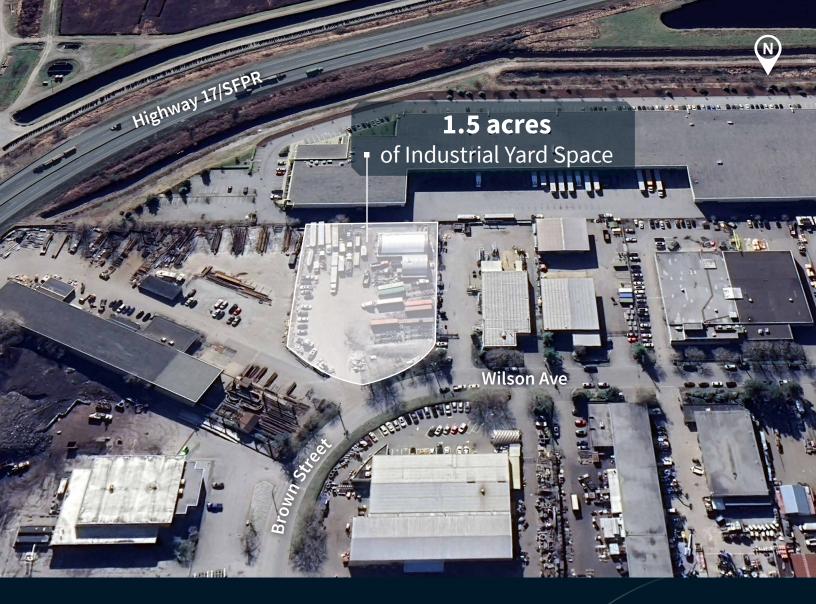

## **DESCRIPTION**

Opportunity to lease 1.5 acres of industrial land within the Tilbury Industrial Park.

| Yard Space | 1.5 Acres          |
|------------|--------------------|
| Lease Rate | \$4.50 PSF (Gross) |
| Available  | May 1, 2025        |