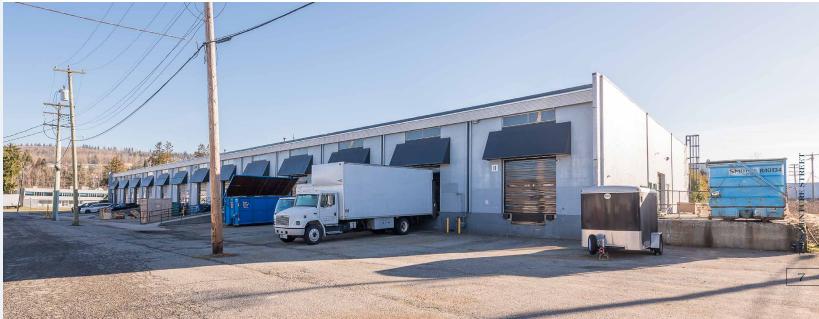

### THE OPPORTUNITY

7868 Venture Street provides tenants the opportunity to lease 4,716 square feet of warehouse and office space with 2 grade doors, an incredibly rare loading ratio for this size of space.

### PROPERTY HIGHLIGHTS

18' Clear Warehouse Grade Doors

Sprinklered Warehouse

Office Space

2

Forced Air Gas Warehouse

Managed Complex

Attractive Corner Venture Street