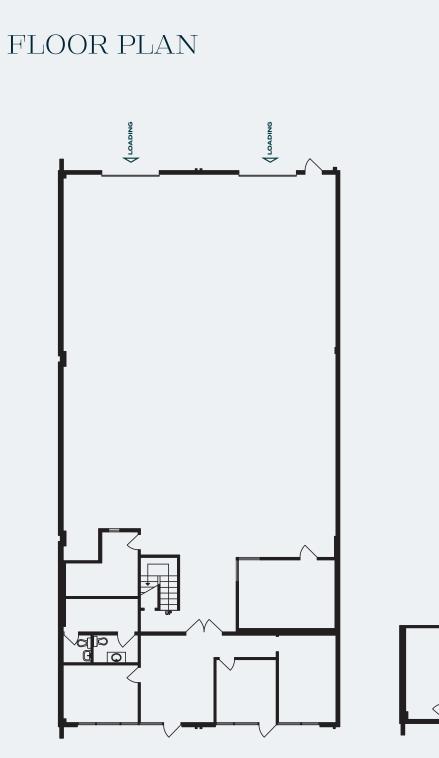

| PROPERTY<br>OVERVIEW      |               |
|---------------------------|---------------|
| LEASABLE AREA             | 4,716 SF      |
| MEZZANINE<br>"BONUS AREA" | 838 SF        |
| LEASE RATE                | \$19.95 PSF   |
| OPERATING COSTS           | \$7.62 PSF    |
| AVAILABILITY              | MAY 1ST, 2025 |

## NEARBY AMENITIES

Artigiant

GAYA 🕕 SUSHI

**,SUBWAY** 

MAIN FLOOR

LEASABLE AREA (Main Floor) 4,716 SF

MEZZANINE (Bonus Area) 838 SF

MEZZANINE