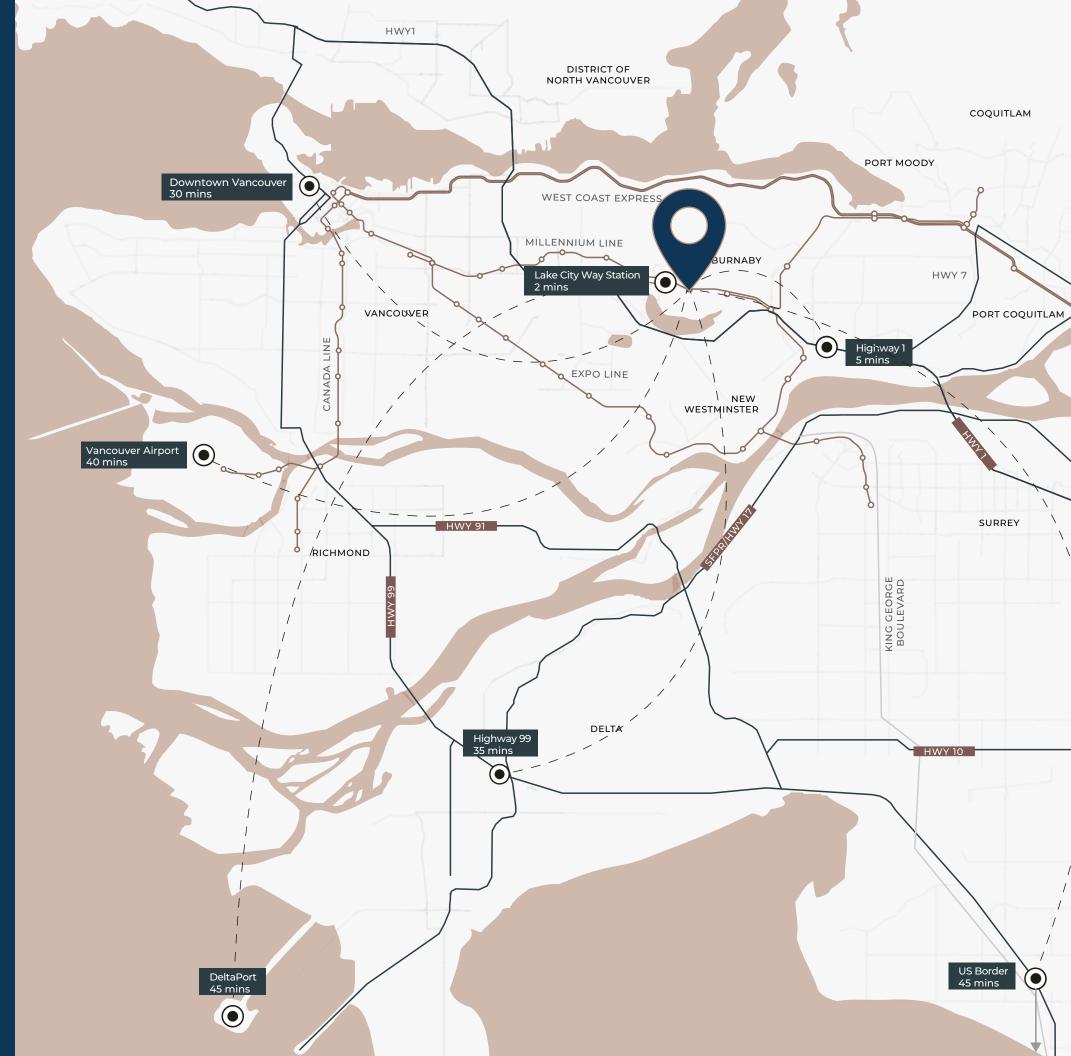

### THE LOCATION

7868 Venture Street benefits from its location within Lake City Business Centre, an established and growing hub of film production, high technology design and manufacturing as well as the life sciences industry. Located in close proximity to the Lake City Way Millennium Line SkyTrain Station providing convenient access to Downtown Vancouver and many other prominent nodes within Metro Vancouver.