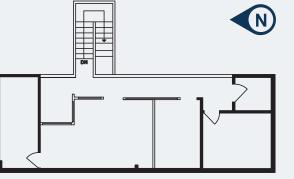

## NEARBY AMENITIES

Artigiant

GAYA 🕕 SUSHI

**,SUBWAY** 

MAIN FLOOR

LEASABLE AREA (Main Floor) 4,716 SF

MEZZANINE (Bonus Area) 838 SF

MEZZANINE