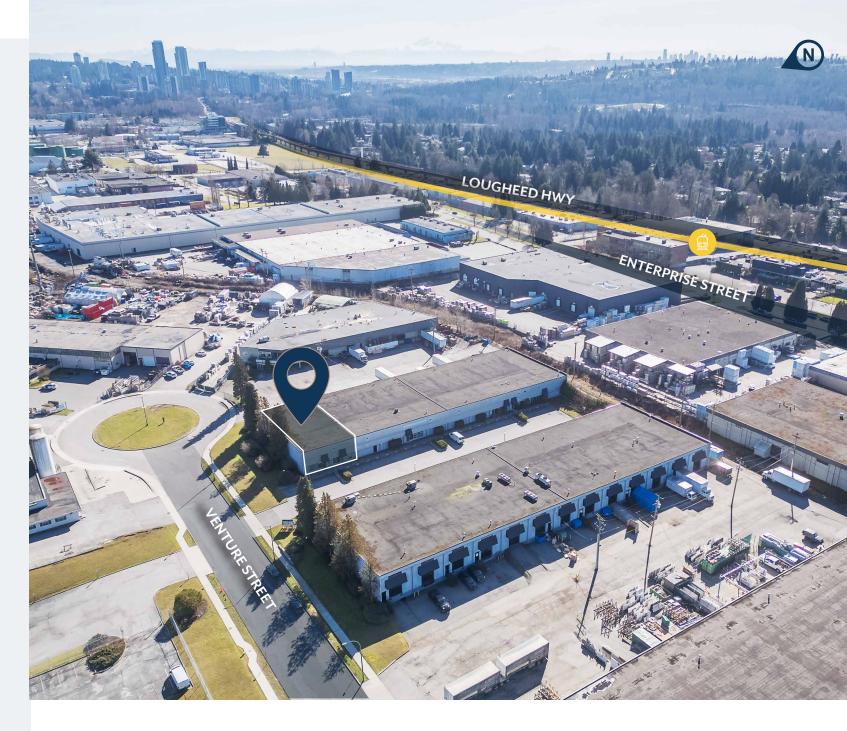

### THE LOCATION

7868 Venture Street benefits from its location within Lake City Business Centre, an established and growing hub of film production, high technology design and manufacturing as well as the life sciences industry. Located in close proximity to the Lake City Way Millennium Line SkyTrain Station providing convenient access to Downtown Vancouver and many other prominent nodes within Metro Vancouver.