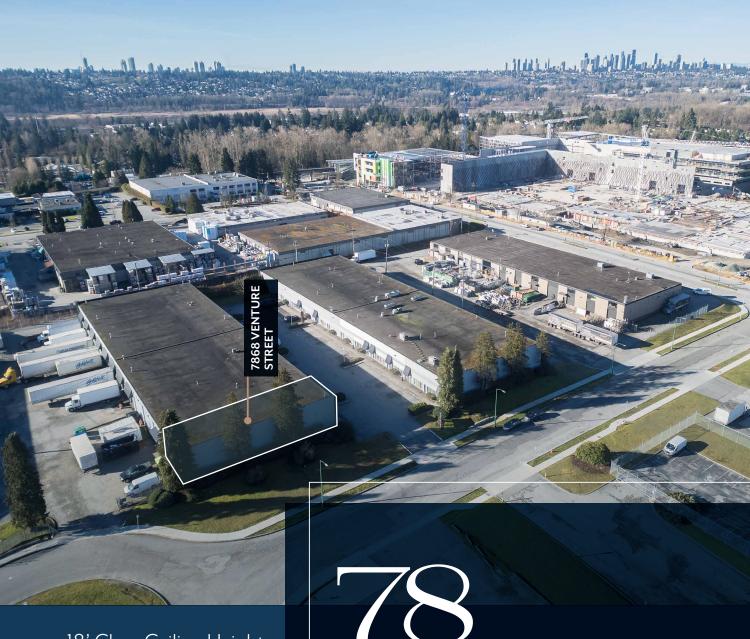

# FOR LEASE

Rare Opportunity to Lease 4,716 SF with 2 Grade Doors

18' Clear Ceiling Height 2 Grade Doors

**VENTURE STREET** BURNABY, BC

### THE OPPORTUNITY

7868 Venture Street provides tenants the opportunity to lease 4,716 square feet of warehouse and office space with 2 grade doors, an incredibly rare loading ratio for this size of space.