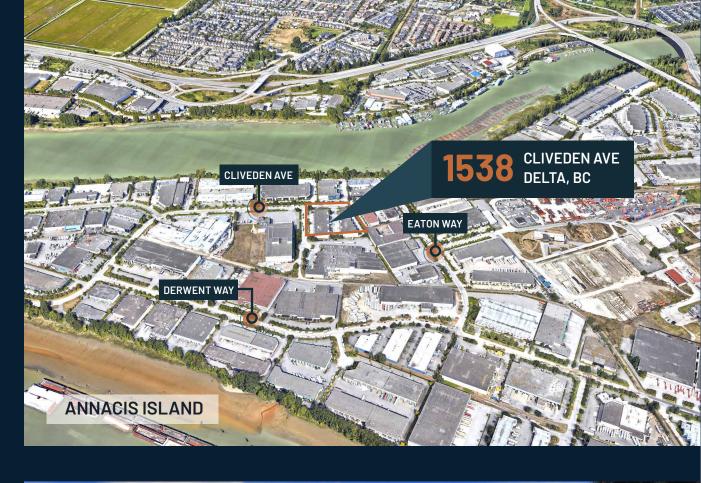

# Location

The subject property is located on Cliveden Avenue on the western side of Annacis Island in Delta, BC. Annacis Island is the first choice for many distribution and industrial users and is home to many high profile corporations. The area is considered to be one of the lower mainland's premier industrial parks due to its central location and easy accessibility to all of Metro Vancouver via Highway 99 and Highway 91 as well as the South Fraser Perimeter Road (SFPR) interchange at the south end of the Alex Fraser Bridge.