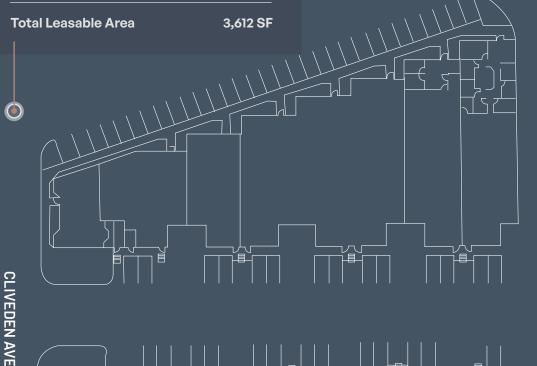

#### Floor Plan

#### **Unit 288**

Warehouse 2,800 SF
Office 812 SF
\*Bonus Additional Mezzanine 875 SF