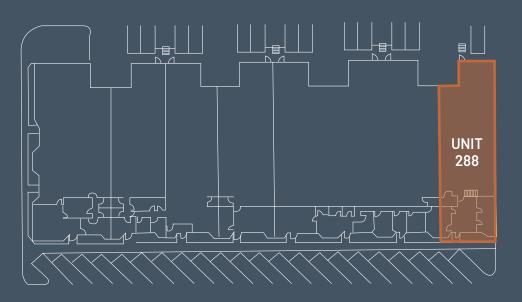

#### Floor Plan

#### **Unit 288**

Warehouse 2,800 SF
Office 812 SF
\*Bonus Additional Mezzanine 875 SF