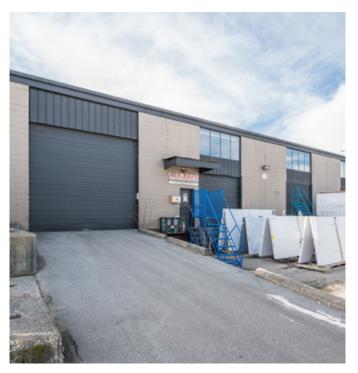

## Opportunity

Opportunity to lease 13,432 SF warehouse with dock and grade loading. The warehouse includes bonus mezzanine and office space which is not accounted for in the chargeable square footage. The building features a spacious loading court with ample space for truck maneuvering.

**Total Area:** 13,432 SF

Sublease Rate: (Year 1) \$15.00 PSF

Additional Rent: \$6.35 PSF

**Sublease Expiry:** February 27, 2031

18' clear ceiling height

Bonus mezzanine office

Spacious loading court

Adjacent to Skytrain Station

4 dock, 2 grade doors

Fully sprinklered

200 amp 120/240 volt power

Gas fired heaters