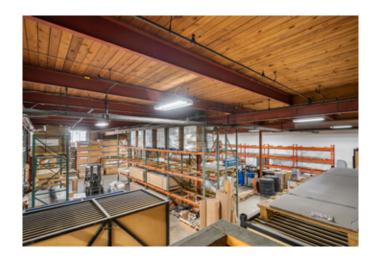

## Opportunity

Opportunity to lease 13,432 SF warehouse with dock and grade loading. The warehouse includes bonus mezzanine and office space which is not accounted for in the chargeable square footage. The building features a spacious loading court with ample space for truck maneuvering.

**Total Area:** 13,432 SF

Sublease Rate: (Year 1) \$15.00 PSF

Additional Rent: \$6.35 PSF

**Sublease Expiry:** February 27, 2031

18' clear ceiling height

Bonus mezzanine office

Spacious loading court

Adjacent to Skytrain Station

4 dock, 2 grade doors

Fully sprinklered

200 amp 120/240 volt power

Gas fired heaters