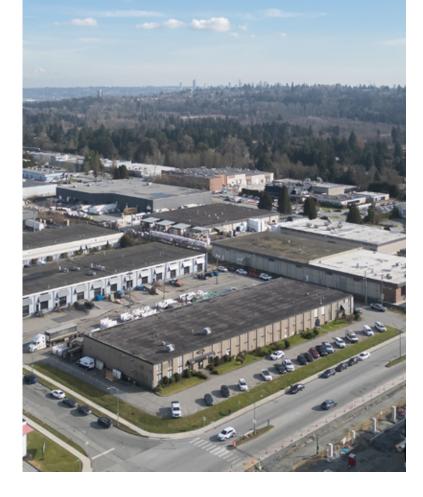

## Location

Situated in the heart of Lake City Business Park, 3150 Lake City Way offers an exceptional opportunity for businesses to operate within one of Metro Vancouver's most sought-after business hubs. The property is conveniently located near the Lake City Way SkyTrain Station, Highway 1(Trans Canada Highway), and Lougheed Highway, making it an ideal choice for businesses seeking highly accessible industrial space in Burnaby.