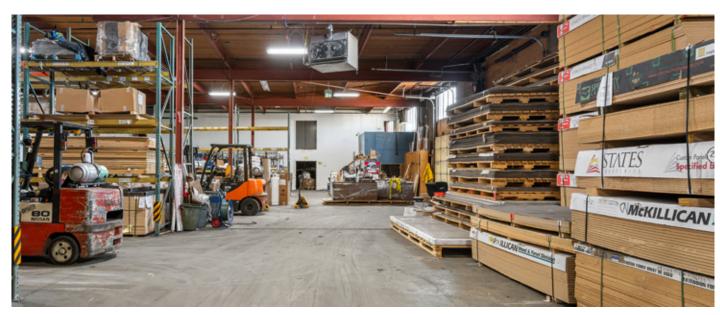

## Opportunity

Opportunity to lease 13,432 SF warehouse with dock and grade loading. The warehouse includes bonus mezzanine and office space which is not accounted for in the chargeable square footage. The building features a spacious loading court with ample space for truck maneuvering.

**Total Area:** 13,432 SF

Sublease Rate: (Year 1) \$15.00 PSF

Additional Rent: \$6.35 PSF

**Sublease Expiry:** February 27, 2031

18' clear ceiling height

Bonus mezzanine office

Spacious loading court

Adjacent to Skytrain Station

4 dock, 2 grade doors

Fully sprinklered

200 amp 120/240 volt power

Gas fired heaters