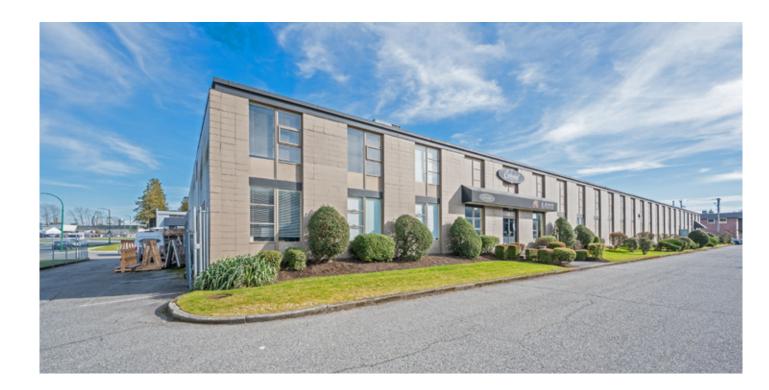

## Opportunity

Opportunity to lease 13,432 SF warehouse with dock and grade loading. The warehouse includes bonus mezzanine and office space which is not accounted for in the chargeable square footage. The building features a spacious loading court with ample space for truck maneuvering.