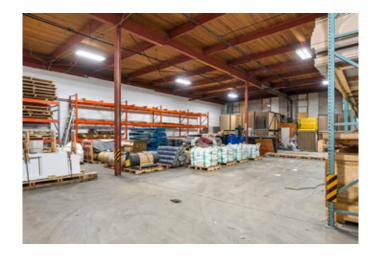

## Opportunity

Opportunity to lease 13,432 SF warehouse with dock and grade loading. The warehouse includes bonus mezzanine and office space which is not accounted for in the chargeable square footage. The building features a spacious loading court with ample space for truck maneuvering.

**Total Area:** 13,432 SF

Sublease Rate: (Year 1) \$15.00 PSF

Additional Rent: \$6.35 PSF

**Sublease Expiry:** February 27, 2031

18' clear ceiling height

Bonus mezzanine office

Spacious loading court

Adjacent to Skytrain Station

4 dock, 2 grade doors

Fully sprinklered

200 amp 120/240 volt power

Gas fired heaters