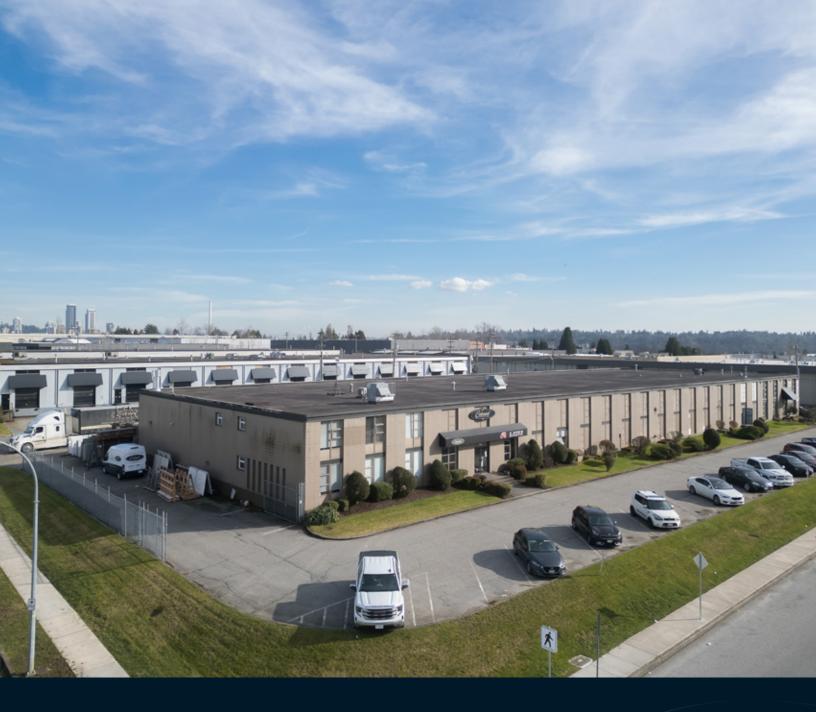

## Opportunity

Opportunity to lease 13,432 SF warehouse with dock and grade loading. The warehouse includes bonus mezzanine and office space which is not accounted for in the chargeable square footage. The building features a spacious loading court with ample space for truck maneuvering.

## Location

Situated in the heart of Lake City Business Park, 3150 Lake City Way offers an exceptional opportunity for businesses to operate within one of Metro Vancouver's most sought-after business hubs. The property is conveniently located near the Lake City Way SkyTrain Station, Highway 1(Trans Canada Highway), and Lougheed Highway, making it an ideal choice for businesses seeking highly accessible industrial space in Burnaby.