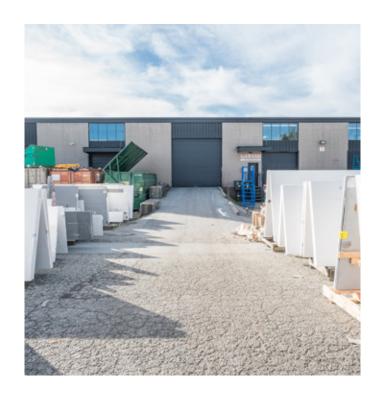

## Opportunity

Opportunity to lease 13,432 SF warehouse with dock and grade loading. The warehouse includes bonus mezzanine and office space which is not accounted for in the chargeable square footage. The building features a spacious loading court with ample space for truck maneuvering.

**Total Area:** 13,432 SF

Sublease Rate: (Year 1) \$15.00 PSF

Additional Rent: \$6.35 PSF

**Sublease Expiry:** February 27, 2031

18' clear ceiling height

Bonus mezzanine office

Spacious loading court

Adjacent to Skytrain Station

4 dock, 2 grade doors

Fully sprinklered

200 amp 120/240 volt power

Gas fired heaters