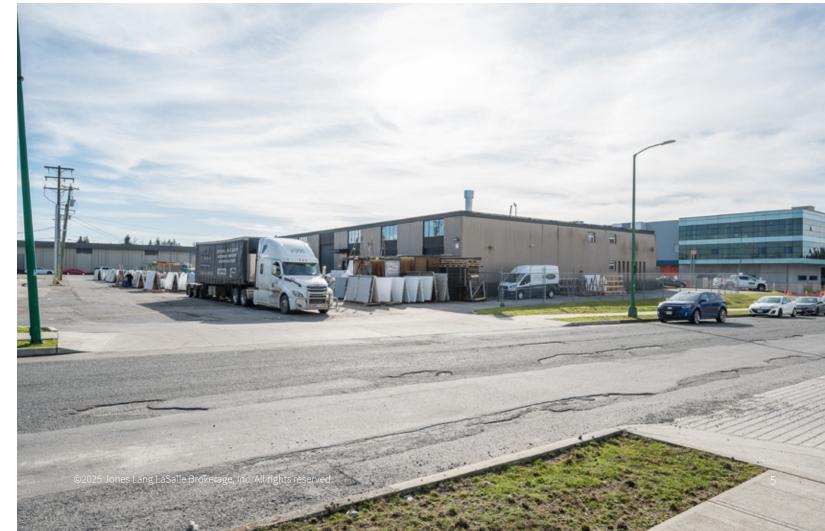

## Location

Situated in the heart of Lake City Business Park, 3150 Lake City Way offers an exceptional opportunity for businesses to operate within one of Metro Vancouver's most sought-after business hubs. The property is conveniently located near the Lake City Way SkyTrain Station, Highway 1(Trans Canada Highway), and Lougheed Highway, making it an ideal choice for businesses seeking highly accessible industrial space in Burnaby.