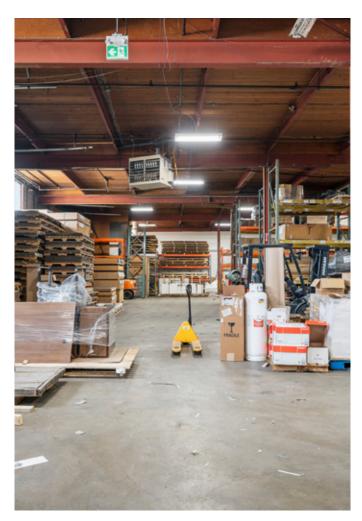

## Opportunity

Opportunity to lease 13,432 SF warehouse with dock and grade loading. The warehouse includes bonus mezzanine and office space which is not accounted for in the chargeable square footage. The building features a spacious loading court with ample space for truck maneuvering.

**Total Area:** 13,432 SF

Sublease Rate: (Year 1) \$15.00 PSF

Additional Rent: \$6.35 PSF

**Sublease Expiry:** February 27, 2031

18' clear ceiling height

Bonus mezzanine office

Spacious loading court

Adjacent to Skytrain Station

4 dock, 2 grade doors

Fully sprinklered

200 amp 120/240 volt power

Gas fired heaters