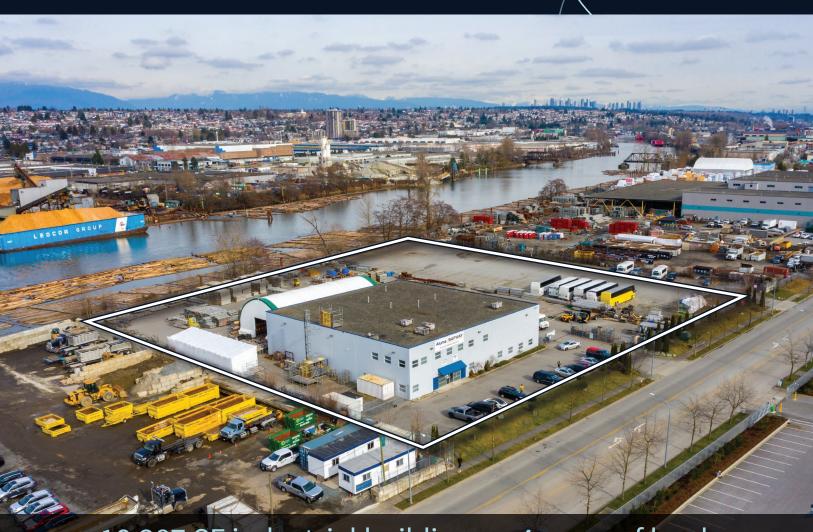

# Mitchell Island Opportunity For Sale

11211 Twigg Place, Richmond

16,387 SF industrial building on 4 acres of land

### Opportunity

To acquire a 16,387 square foot building on a 4.0 acre site on the western end of Mitchell Island. The building was constructed in 2007, and the site is paved, fenced, and lit.