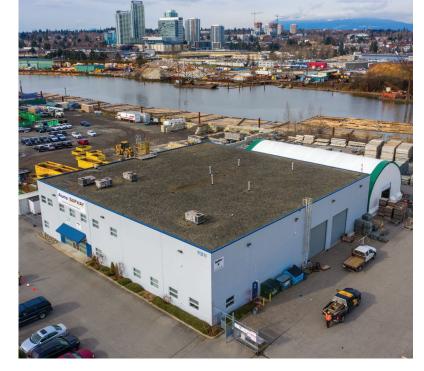

### Opportunity

To acquire a 16,387 square foot building on a 4.0 acre site on the western end of Mitchell Island. The building was constructed in 2007, and the site is paved, fenced, and lit.

Construction:

Concrete tilt-up

11211 Twigg Place / Richmond