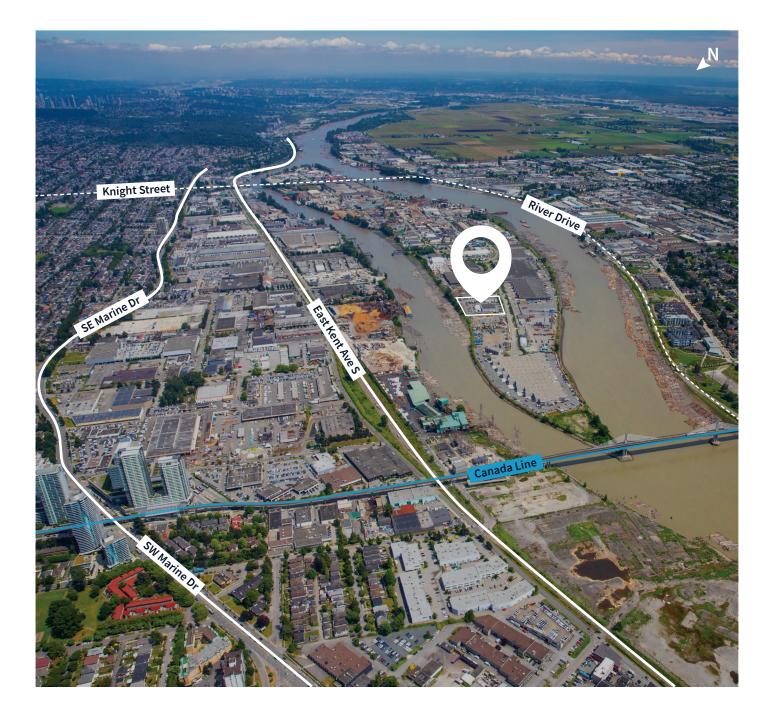

### Location

Located in North Richmond, Mitchell Island has the advantage of being minutes away from downtown Vancouver, Richmond and Burnaby.
Businesses choose to locate in this area to benefit from its close proximity to large labour supply, flexible industrial zoning as well as quick and easy access to the Vancouver International Airport, Highway 91 & 99, Vancouver International Airport and Deltaport container terminal.

## Neighborhood

Companies in the neighborhood include Great Little Box Company, Modern Terminal Ltd., United Lock-Block Ltd., Conglom, National Importers, ContainerWest, Pebo Stones, Universal Coach Line, and Donald's Fine Foods to name a few.