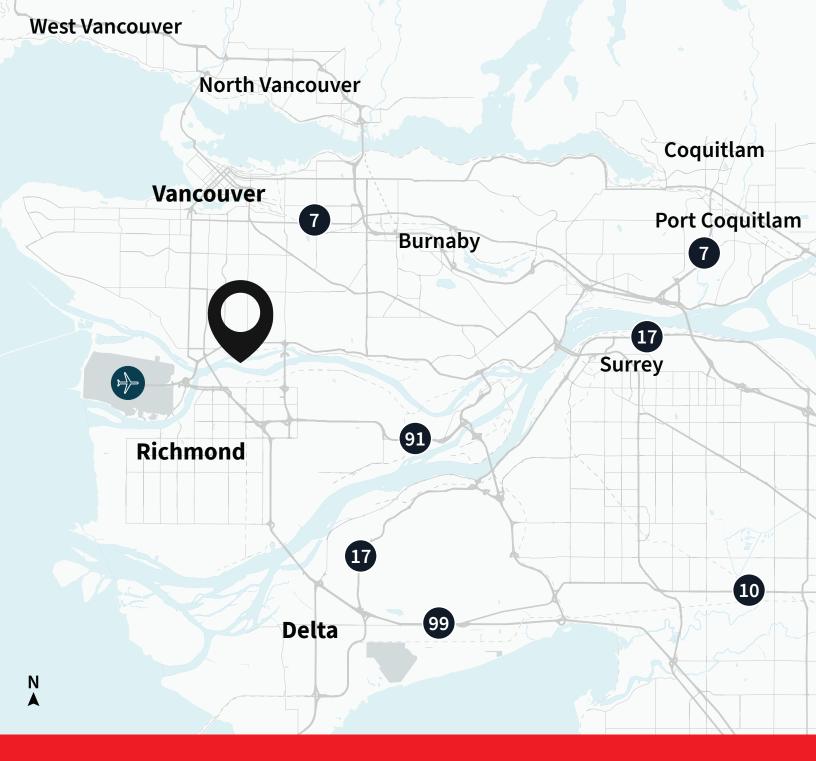

### Location

Located in North Richmond, Mitchell Island has the advantage of being minutes away from downtown Vancouver, Richmond and Burnaby.
Businesses choose to locate in this area to benefit from its close proximity to large labour supply, flexible industrial zoning as well as quick and easy access to the Vancouver International Airport, Highway 91 & 99, Vancouver International Airport and Deltaport container terminal.