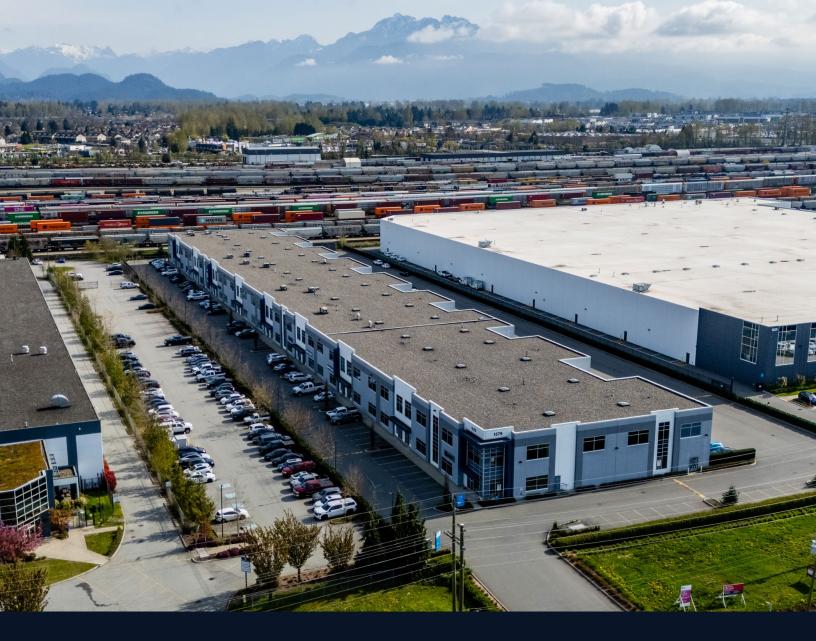

# For sale

7,744 SF industrial strata with dock and grade loading

#1175 - 1579 Kingsway Avenue, Port Coquitlam

## Opportunity

Rare opportunity to acquire an industrial strata property with both dock and grade level loading. The HUB was developed by Conwest and offers 26' clear ceilings and ample room for loading.

## Location

The HUB is located in Port Coquitlam and is connected to all major highways. This location offers access throughout the Lower Mainland with close proximity to Lougheed Highway, the Mary Hill Bypass, and Highway 1.