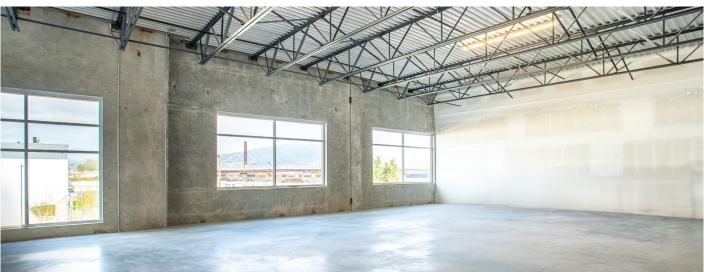

# Property highlights

- 1 washroom
- 1 private office
- 1 dock and 1 grade loading door
- Insulated concrete wall panels
- Approx. 26' clear ceiling heights in warehouse
- ESFR rated sprinkler system

- Skylights
- LED lighting
- 3-phase electrical power
- 500 lbs. PSF floor load on the main floor
- Concrete tilt-up construction
- Racking available

## Opportunity

Rare opportunity to acquire an industrial strata property with both dock and grade level loading. The HUB was developed by Conwest and offers 26' clear ceilings and ample room for loading.