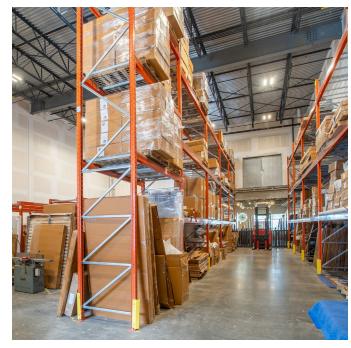

# Property highlights

- 1 washroom
- 1 private office
- 1 dock and 1 grade loading door
- Insulated concrete wall panels
- Approx. 26' clear ceiling heights in warehouse
- ESFR rated sprinkler system

- Skylights
- LED lighting
- 3-phase electrical power
- 500 lbs. PSF floor load on the main floor
- Concrete tilt-up construction
- Racking available