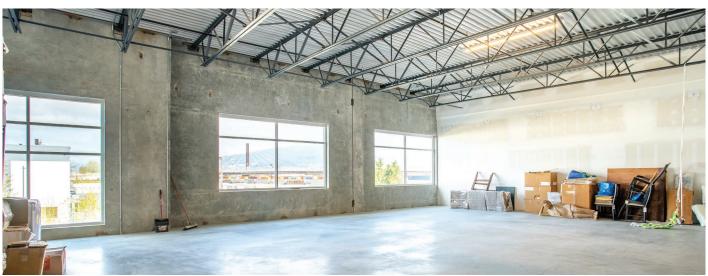

# Property highlights

- 1 washroom
- 1 private office
- 1 dock and 1 grade loading door
- Insulated concrete wall panels
- Approx. 26' clear ceiling heights in warehouse
- ESFR rated sprinkler system

- Skylights
- LED lighting
- 3-phase electrical power
- 500 lbs. PSF floor load on the main floor
- Concrete tilt-up construction
- Racking available

## Opportunity

Rare opportunity to acquire an industrial strata property with both dock and grade level loading. The HUB was developed by Conwest and offers 26' clear ceilings and ample room for loading.