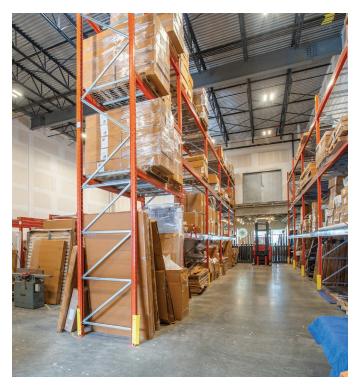

# Property highlights

- 1 washroom
- 1 private office
- 1 dock and 1 grade loading door
- Insulated concrete wall panels
- Approx. 26' clear ceiling heights in warehouse
- ESFR rated sprinkler system

- Skylights
- LED lighting
- 3-phase electrical power
- 500 lbs. PSF floor load on the main floor
- Concrete tilt-up construction
- Racking available