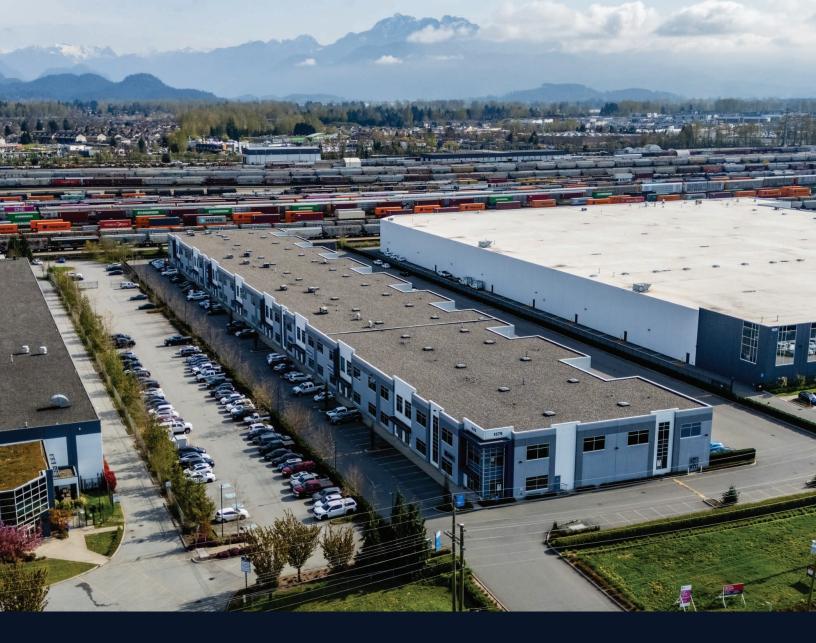

# For sale

7,744 SF industrial strata with dock and grade loading

#1175 - 1579 Kingsway Avenue, Port Coquitlam

## Opportunity

Rare opportunity to acquire an industrial strata property with both dock and grade level loading. The HUB was developed by Conwest and offers 26' clear ceilings and ample room for loading.

## Location

The HUB is located in Port Coquitlam and is connected to all major highways. This location offers access throughout the Lower Mainland with close proximity to Lougheed Highway, the Mary Hill Bypass, and Highway 1.