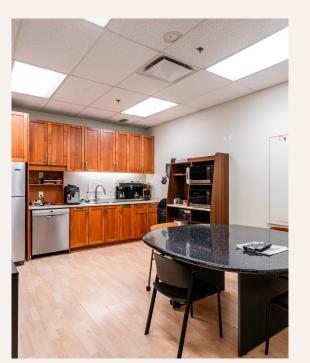

00 Volts Electrical Service



### HEATING

Radiant and Forced Air Gas



### SKYLIGHTS

Skylights in Warehouse Providing Natural Light



### RIVER VIEW

Office Views of the Fraser River





# 6705 Dennett Place DELTA

6705 Dennett Place is strategically located in the Riverpointe subdivision of Tilbury Industrial Park. The property is situated just north of River Road and close to the South Fraser Perimeter Road. The location is in close proximity to highways 91 and 99, allowing for quick and efficient access to an array of amenities, including restaurants, financial institutions, and various other services in both Delta and the western edge of Surrey. Occupants also benefit from toll-free access to the Trans-Canada Highway, the primary thoroughfare of the region.



# OFFICES