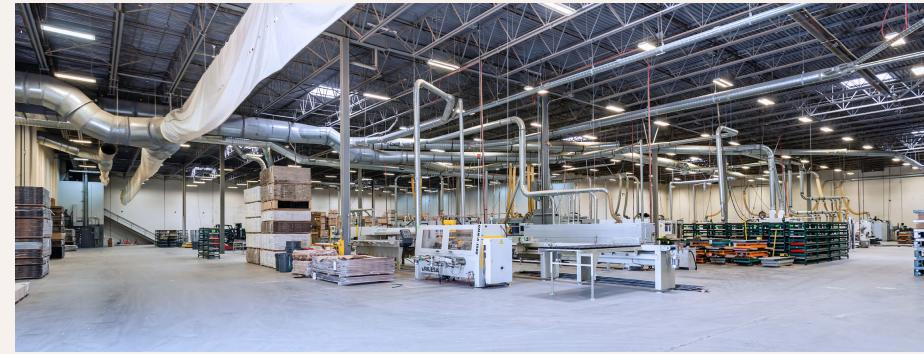

# 110,000 SQUARE FOOT FREESTANDING BUILDING WITH DOCK AND GRADE LOADING AND HEAVY POWER

6705 Dennett Place represents a unique opportunity to lease a freestanding industrial building totaling 110,000 square feet on 4.73 acres of land in the Tilbury area of Delta. The building features concrete tilt-up construction and offers heavy 3-phase power, dock and grade loading doors, and high ceiling warehouse space to accommodate a wide range of tenants. The interior features high-quality office improvements with an efficient warehouse layout.

# FOR LEASE

AVAILABLE SPACE:

Total Building Area: 110,000 SF Office: 7,855 SF

Warehouse: 102,145 SF

ADDITIONAL RENT

### LOADING

7 Dock Doors

3 - 16'x14' Grade Level Doors

1 - 14'x12' Grade Level Doors

### CEILING HEIGHT

26' in Warehouse

### CONSTRUCTION

Concrete Tilt-up
Constructed by Beedie

### POWER

1200 Amps/600 Volts Electrical Service