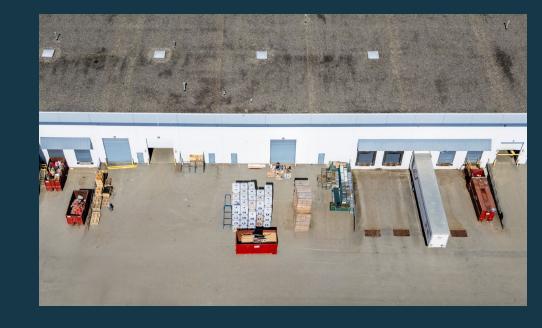

### LOADING

7 Dock Doors

3 - 16'x14' Grade Level Doors

1 - 14'x12' Grade Level Doors