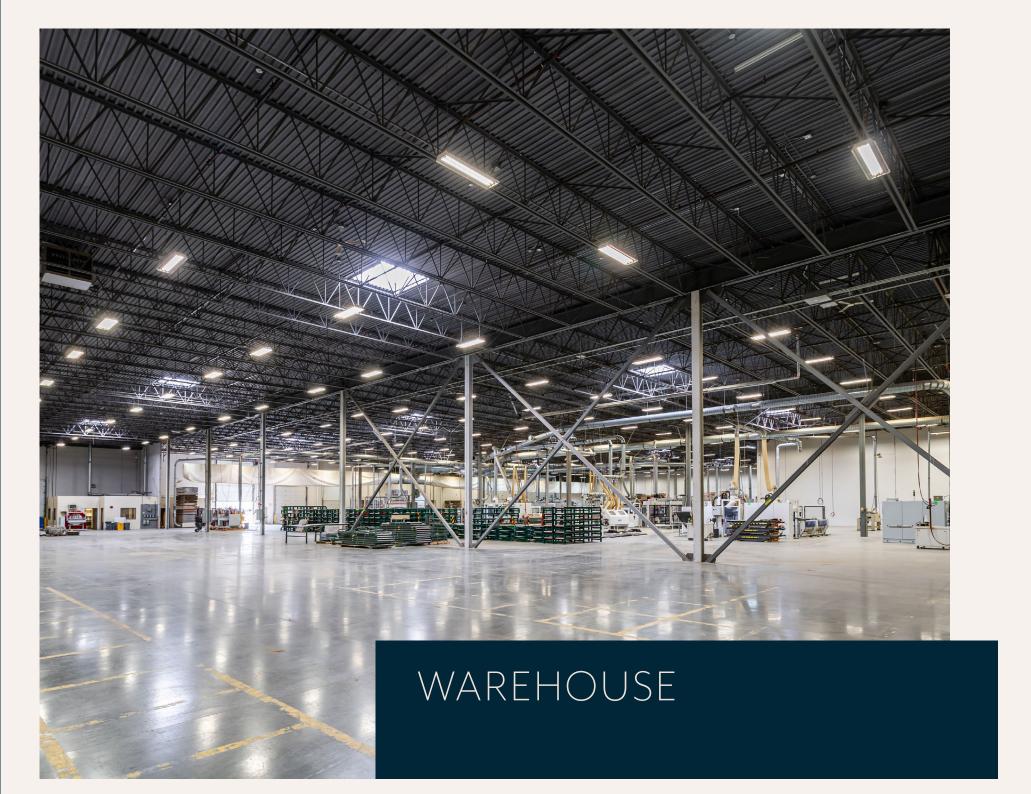

# 110,000 SQUARE FOOT FREESTANDING BUILDING WITH DOCK AND GRADE LOADING AND HEAVY POWER

6705 Dennett Place represents a unique opportunity to lease a freestanding industrial building totaling 110,000 square feet on 4.73 acres of land in the Tilbury area of Delta. The building features concrete tilt-up construction and offers heavy 3-phase power, dock and grade loading doors, and high ceiling warehouse space to accommodate a wide range of tenants. The interior features high-quality office improvements with an efficient warehouse layout.

# FOR LEASE

AVAILABLE SPACE:

Total Building Area: 110,000 SF Office: 7,855 SF

Warehouse: 102,145 SF

ADDITIONAL RENT

### LOADING

7 Dock Doors

3 - 16'x14' Grade Level Doors

1 - 14'x12' Grade Level Doors

### CEILING HEIGHT

26' in Warehouse

### CONSTRUCTION

Concrete Tilt-up
Constructed by Beedie

### SKYLIGHTS

Skylights in Warehouse Providing Natural Light