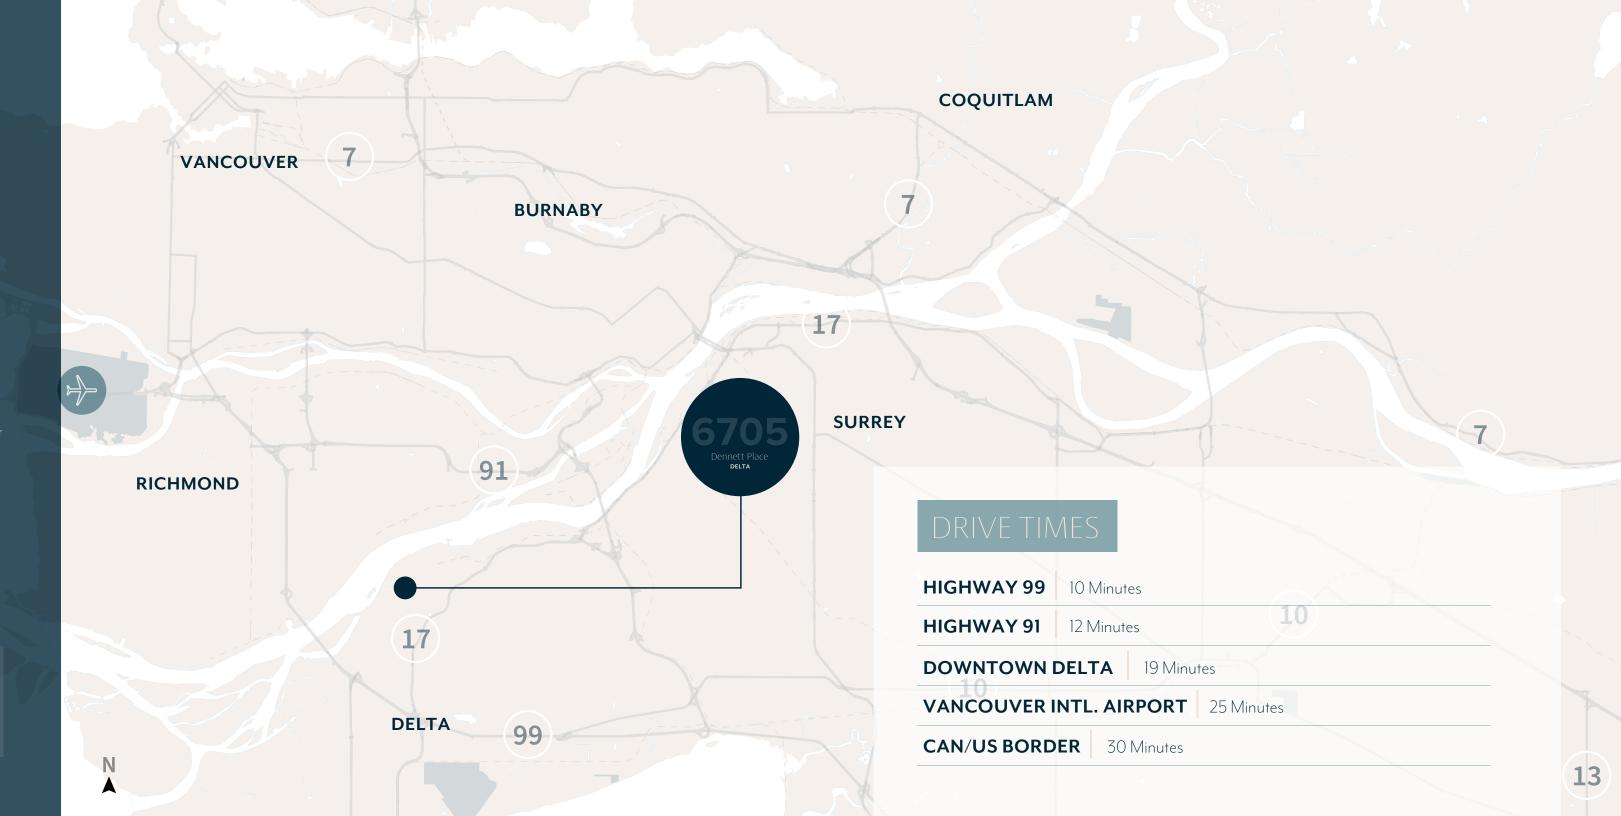

# 6705 Dennett Place DELTA

6705 Dennett Place is strategically located in the Riverpointe subdivision of Tilbury Industrial Park. The property is situated just north of River Road and close to the South Fraser Perimeter Road. The location is in close proximity to highways 91 and 99, allowing for quick and efficient access to an array of amenities, including restaurants, financial institutions, and various other services in both Delta and the western edge of Surrey. Occupants also benefit from toll-free access to the Trans-Canada Highway, the primary thoroughfare of the region.