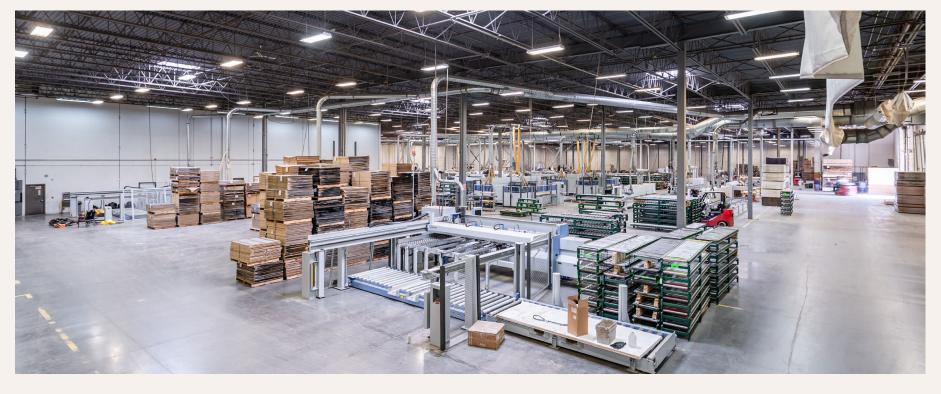

# 110,000 SQUARE FOOT FREESTANDING BUILDING WITH DOCK AND GRADE LOADING AND HEAVY POWER

6705 Dennett Place represents a unique opportunity to lease a freestanding industrial building totaling 110,000 square feet on 4.73 acres of land in the Tilbury area of Delta. The building features concrete tilt-up construction and offers heavy 3-phase power, dock and grade loading doors, and high ceiling warehouse space to accommodate a wide range of tenants. The interior features high-quality office improvements with an efficient warehouse layout.

# FOR LEASE

AVAILABLE SPACE:

Total Building Area: 110,000 SF Office: 7,855 SF

Warehouse: 102,145 SF

ADDITIONAL RENT

### LOADING

7 Dock Doors

3 - 16'x14' Grade Level Doors

1 - 14'x12' Grade Level Doors

### CEILING HEIGHT

26' in Warehouse

### CONSTRUCTION

Concrete Tilt-up
Constructed by Beedie

### POWER

1200 Amps/600 Volts Electrical Service