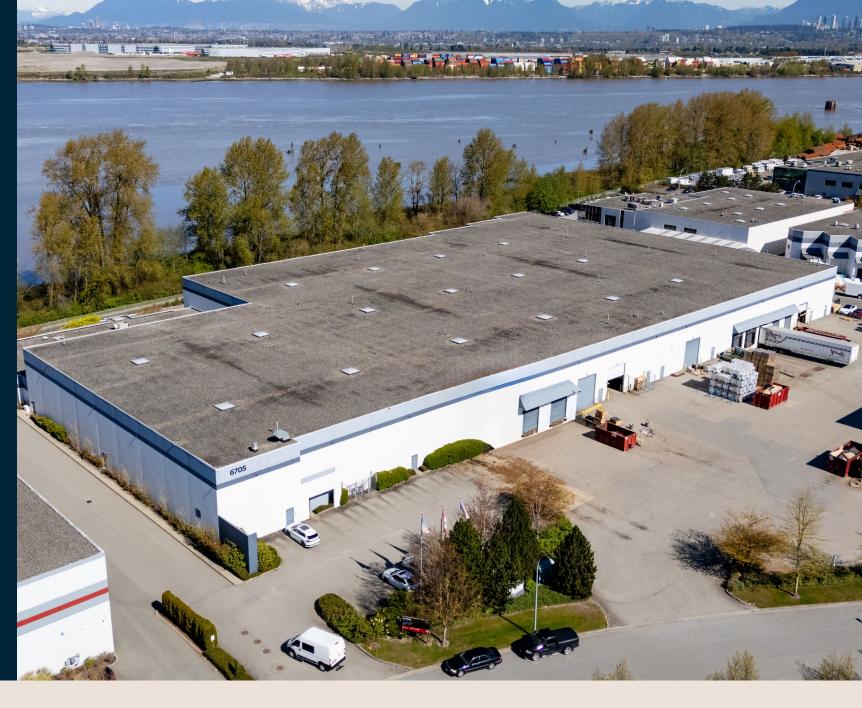

# 110,000 SQUARE FOOT FREESTANDING BUILDING WITH DOCK AND GRADE LOADING AND HEAVY POWER

6705 Dennett Place represents a unique opportunity to lease a freestanding industrial building totaling 110,000 square feet on 4.73 acres of land in the Tilbury area of Delta. The building features concrete tilt-up construction and offers heavy 3-phase power, dock and grade loading doors, and high ceiling warehouse space to accommodate a wide range of tenants. The interior features high-quality office improvements with an efficient warehouse layout.

# FOR LEASE

AVAILABLE SPACE:

Total Building Area: 110,000 SF Office: 7,855 SF

Warehouse: 102,145 SF

ADDITIONAL RENT