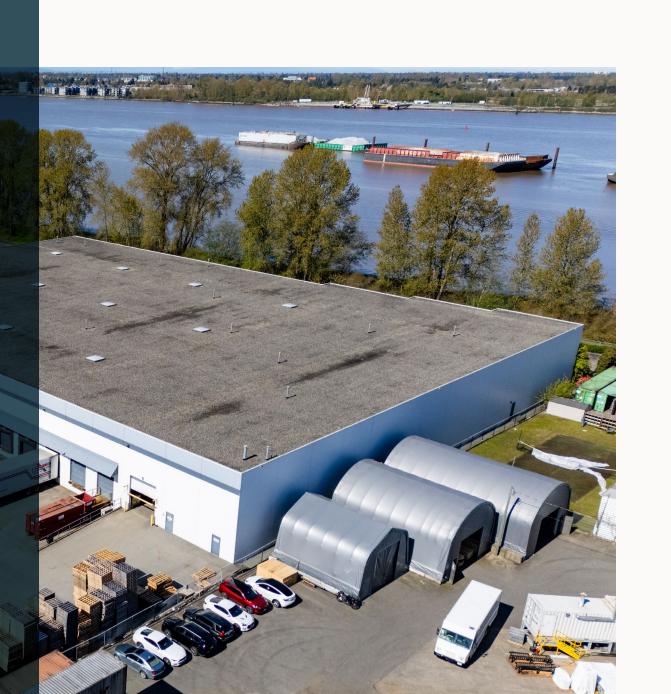

e power, dock and grade loading doors, and high ceiling warehouse space to accommodate a wide range of tenants. The interior features high-quality office improvements with an efficient warehouse layout.





# FOR LEASE





AVAILABLE SPACE:

Total Building Area: 110,000 SF Office: 7,855 SF

Warehouse: 102,145 SF







ADDITIONAL RENT

# HIGHLIGHTS



### LOADING

7 Dock Doors

3 - 16'x14' Grade Level Doors

1 - 14'x12' Grade Level Doors



### CEILING HEIGHT

26' in Warehouse



### CONSTRUCTION

Concrete Tilt-up
Constructed by Beedie



### SPRINKLER SYSTEM

Fully Sprinklered



### POWER

1200 Amps/600 Volts Electrical Service



### HEATING

Radiant and Forced Air Gas



### SKYLIGHTS

Skylights in Warehouse Providing Natural Light



### RIVER VIEW

Office Views of the Fraser River





# 6705 Dennett Place DELTA

6705 Dennett Place is strategically located in the Riverpointe subdivision of Tilbury Industrial Park. The property is situated just north of River Road and close to the South Fraser Perimeter Road. The location is in close proximity to highways 91 and 99, allowing for quick and efficient access to an array of amenities, including restaurants, financial institutions, and various other services in both Delta and the western edge of Surrey. Occupants also benefit from toll-free access to the Trans-Canada Highway, the primary thoroughfare of the region.



# OFFICES