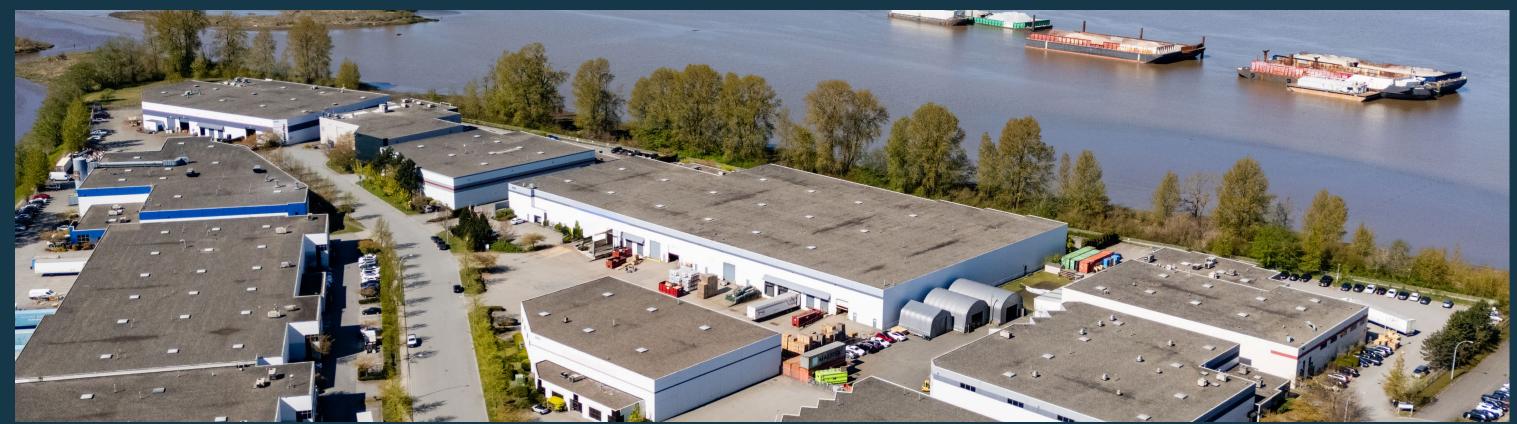

# 6705 Dennett Place DELTA

6705 Dennett Place is strategically located in the Riverpointe subdivision of Tilbury Industrial Park. The property is situated just north of River Road and close to the South Fraser Perimeter Road. The location is in close proximity to highways 91 and 99, allowing for quick and efficient access to an array of amenities, including restaurants, financial institutions, and various other services in both Delta and the western edge of Surrey. Occupants also benefit from toll-free access to the Trans-Canada Highway, the primary thoroughfare of the region.