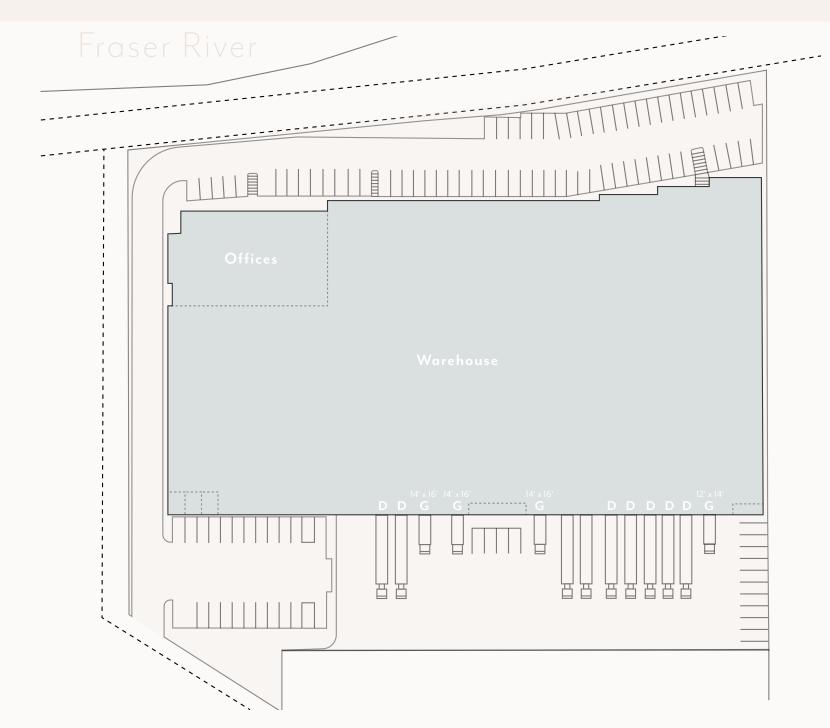

# 110,000 SQUARE FOOT FREESTANDING BUILDING WITH DOCK AND GRADE LOADING AND HEAVY POWER

6705 Dennett Place represents a unique opportunity to lease a freestanding industrial building totaling 110,000 square feet on 4.73 acres of land in the Tilbury area of Delta. The building features concrete tilt-up construction and offers heavy 3-phase power, dock and grade loading doors, and high ceiling warehouse space to accommodate a wide range of tenants. The interior features high-quality office improvements with an efficient warehouse layout.

# FOR LEASE

AVAILABLE SPACE:

Total Building Area: 110,000 SF Office: 7,855 SF

Warehouse: 102,145 SF

ADDITIONAL RENT

### LOADING

7 Dock Doors

3 - 16'x14' Grade Level Doors

1 - 14'x12' Grade Level Doors

### CEILING HEIGHT

26' in Warehouse

# OFFICES