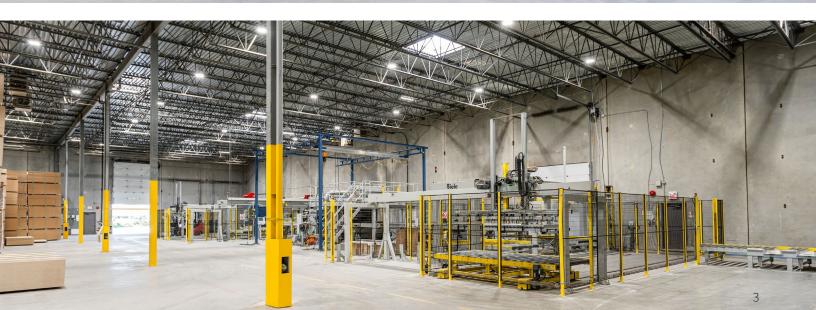

# For lease

6755 Dennett Place, Delta 23,122 sf of Freestanding warehouse and office space with 2 dock and 2 grade doors

# **Building Features:**

- Ceiling heights: 24' clear
- I-2 industrial zoning
- ► 2 dock and 2 grade doors
- ► 3-phase electrical service
- Concrete tilt-up construction
- ► Fully finished office area with HVAC
- ► Fully sprinklered
- ► Ample parking
- ► LED warehouse lighting