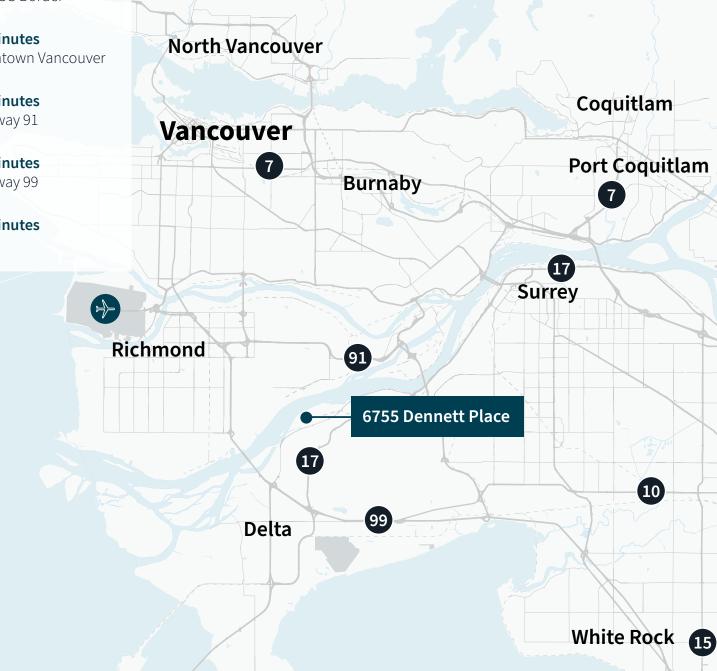

# Location

This superb facility is located on Dennett Place within the Riverpointe Business Park being one block north of River Road just off of 68th Street, in Delta. It is easily accessed from Highway 99 (via the Deas Island Tunnel), or Highway 91 (via the Alex Fraser Bridge) and taking the River Road turnoff.

30 minutes CAN/US Border

35 minutes Downtown Vancouver

12 minutes Highway 91

10 minutes Highway 99

25 minutes YVR