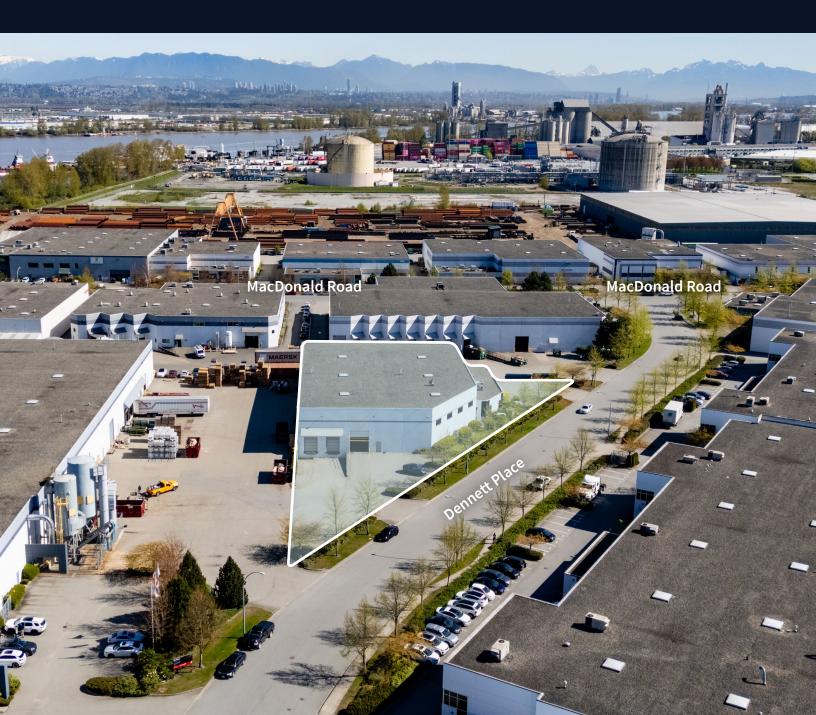

# For lease

6755 Dennett Place, Delta 23,122 sf of Freestanding warehouse and office space with 2 dock and 2 grade doors

# Location

This superb facility is located on Dennett Place within the Riverpointe Business Park being one block north of River Road just off of 68th Street, in Delta. It is easily accessed from Highway 99 (via the Deas Island Tunnel), or Highway 91 (via the Alex Fraser Bridge) and taking the River Road turnoff.

30 minutes CAN/US Border

35 minutes Downtown Vancouver

12 minutes Highway 91

10 minutes Highway 99

25 minutes YVR