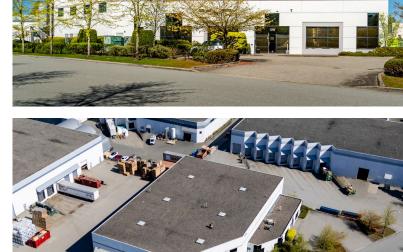

# For lease

6755 Dennett Place, Delta 23,122 sf of Freestanding warehouse and office space with 2 dock and 2 grade doors

# **Building Features:**

- Ceiling heights: 24' clear
- I-2 industrial zoning
- ► 2 dock and 2 grade doors
- ► 3-phase electrical service
- Concrete tilt-up construction
- ► Fully finished office area with HVAC
- ► Fully sprinklered
- ► Ample parking
- ► LED warehouse lighting