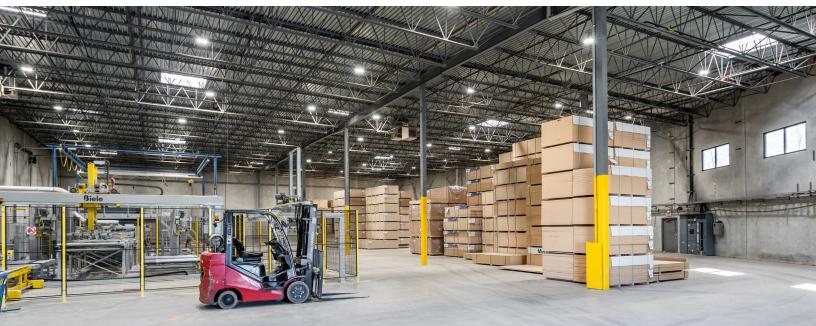

# For lease

6755 Dennett Place, Delta 23,122 sf of Freestanding warehouse and office space with 2 dock and 2 grade doors

# **Building Features:**

- Ceiling heights: 24' clear
- I-2 industrial zoning
- ► 2 dock and 2 grade doors
- ► 3-phase electrical service
- Concrete tilt-up construction
- ► Fully finished office area with HVAC
- ► Fully sprinklered
- ► Ample parking
- ► LED warehouse lighting