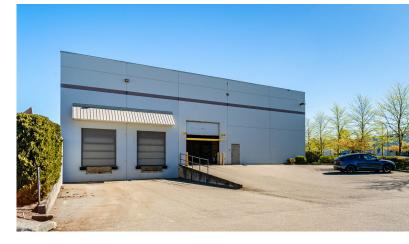

# For lease

6755 Dennett Place, Delta 23,122 sf of Freestanding warehouse and office space with 2 dock and 2 grade doors

# **Building Features:**

- Ceiling heights: 24' clear
- I-2 industrial zoning
- ► 2 dock and 2 grade doors
- ► 3-phase electrical service
- Concrete tilt-up construction
- ► Fully finished office area with HVAC
- ► Fully sprinklered
- ► Ample parking
- ► LED warehouse lighting