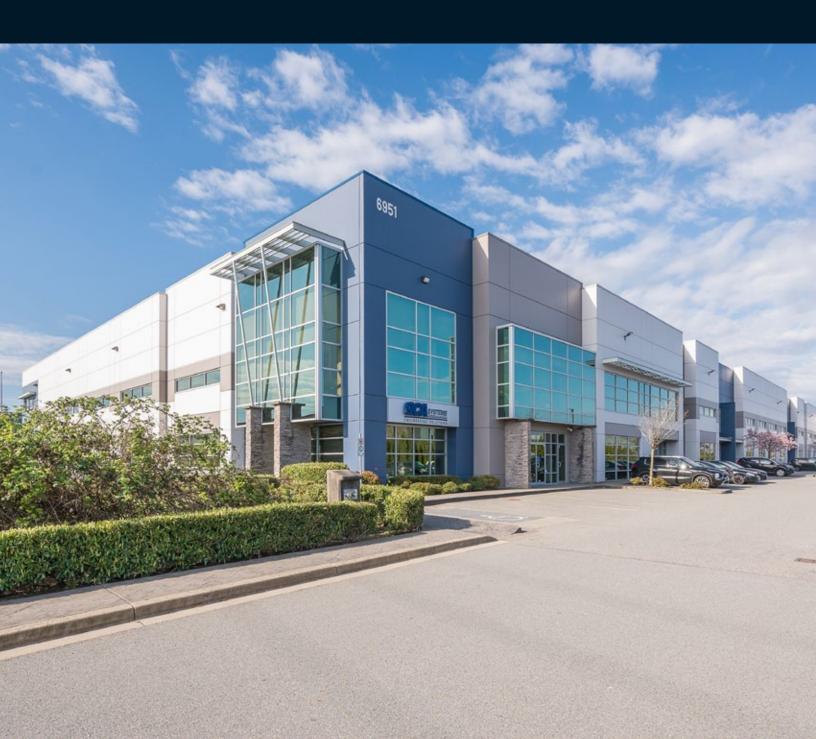

# For lease

#102 - 6951 72nd Street, Delta9,534 s.f. of ground floor only warehouse space

#### #102 - 6951 72nd Street/ Delta

#### Location

The subject property is conveniently located on 72nd Street in Tilbury West Corporate Centre. This location provides easy access to major arterial routes including Highway 99 and Highway 91, which connects the business park to surrounding municipalities of Richmond, Vancouver and Burnaby. The Canada/US Border, the Vancouver International Airport, the Tsawwassen Ferry Terminal and the container port of Roberts Banks are within thirty minutes from the subject property.