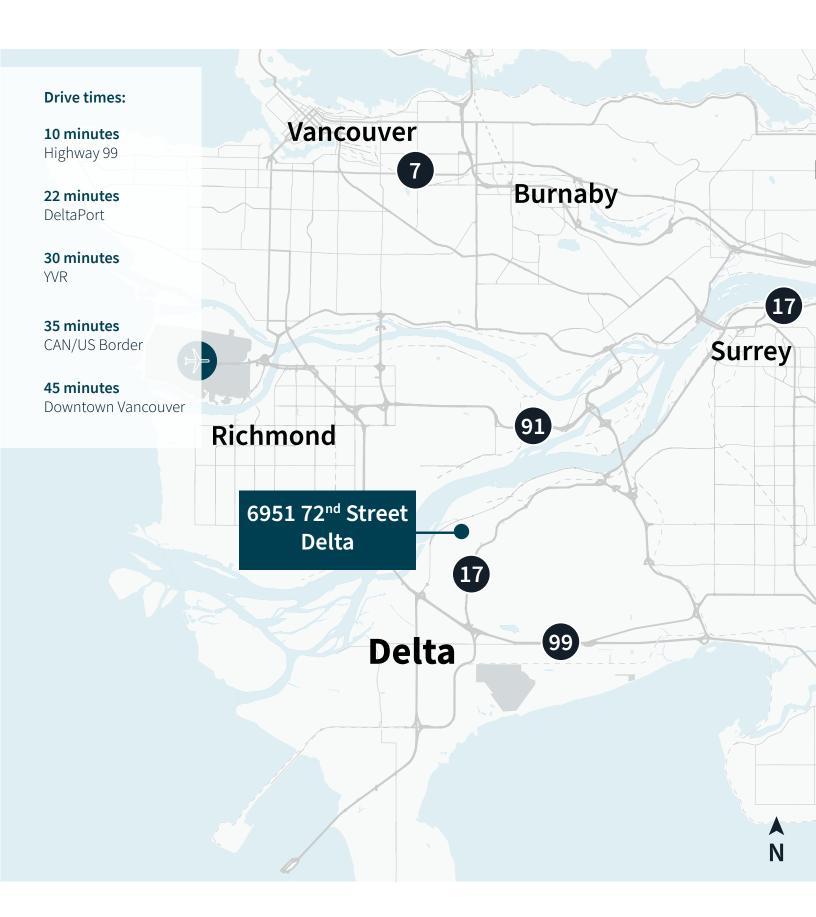

#### Location

The subject property is conveniently located on 72nd Street in Tilbury West Corporate Centre. This location provides easy access to major arterial routes including Highway 99 and Highway 91, which connects the business park to surrounding municipalities of Richmond, Vancouver and Burnaby. The Canada/US Border, the Vancouver International Airport, the Tsawwassen Ferry Terminal and the container port of Roberts Banks are within thirty minutes from the subject property.