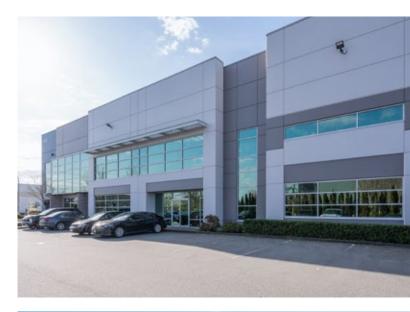

#### **Building Features**

- Building Area: 9,534 s.f.
- Asking lease rate: \$22.00 p.s.f
- Additional rent: \$6.85 p.s.f
- Ceiling heights: 30' clear
- Availablility: October 1, 2025
- Two (2) dock and one (1) grade level loading door
- Ample parking