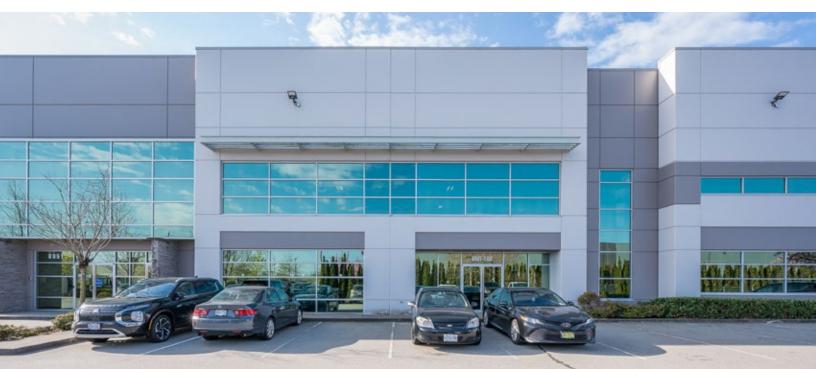

#### **Building Features**

- Building Area: 9,534 s.f.
- Asking lease rate: \$22.00 p.s.f
- Additional rent: \$6.85 p.s.f
- Ceiling heights: 30' clear
- Availablility: October 1, 2025
- Two (2) dock and one (1) grade level loading door
- Ample parking