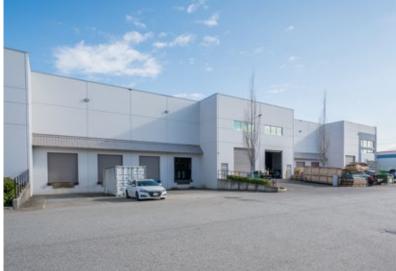

#### **Building Features**

- Building Area: 9,534 s.f.
- Asking lease rate: \$22.00 p.s.f
- Additional rent: \$6.85 p.s.f
- Ceiling heights: 30' clear
- Availablility: October 1, 2025
- Two (2) dock and one (1) grade level loading door
- Ample parking