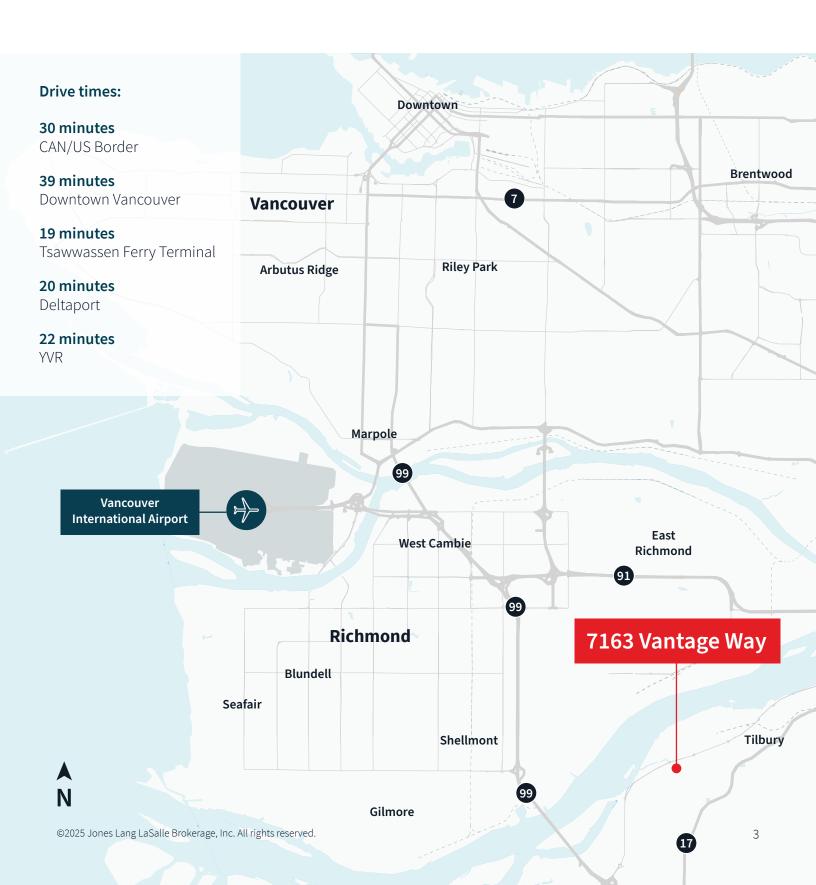

### 7163 Vantage Way/Delta

The subject property is located on Vantage Way in The Tilbury area of Delta. The location provides quick access to River Road and to Highways 17, 99 and 91 making it easy to access the Vancouver International Airport, Tsawwassen Ferry Terminal, Deltaport Container Terminal and the United State border.