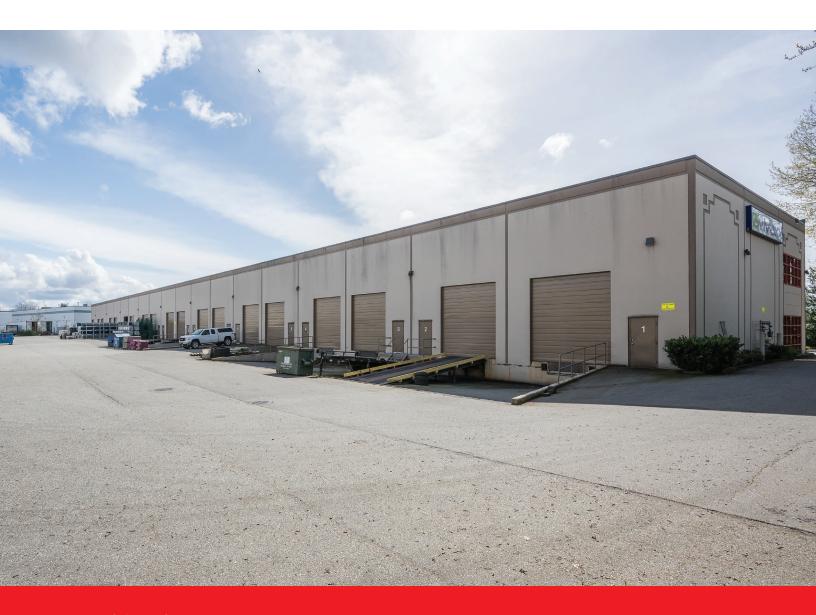

## 7163 Vantage Way/Delta

Opportunity to sublease units with 2 grade level and 1 dock level loading doors in Tilbury with finished office space.

# **Highlights:**

- Quality tilt-up concrete construction
- Two (2) 10'x12' rear grade loading and one (1) dock doors
- 3 phase power
- Overhead gas-fired unit heater in warehouse
- 24' clear ceiling height