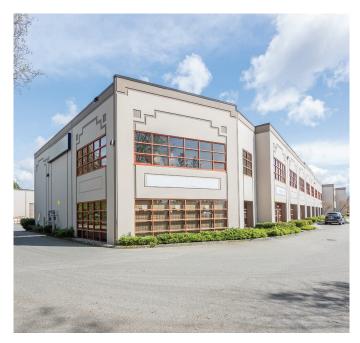

# **Highlights:**

- Quality tilt-up concrete construction
- Two (2) 10'x12' rear grade loading and one (1) dock doors
- 3 phase power
- Overhead gas-fired unit heater in warehouse
- 24' clear ceiling height