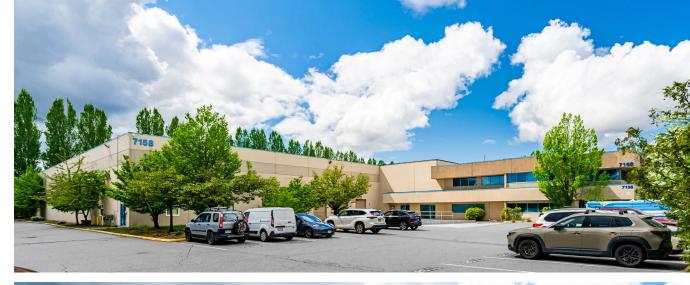

7158 Progress Way, Delta, BC

# For lease

36,145 SF of industrial warehouse and office space with 3 dock doors and 1 grade loading