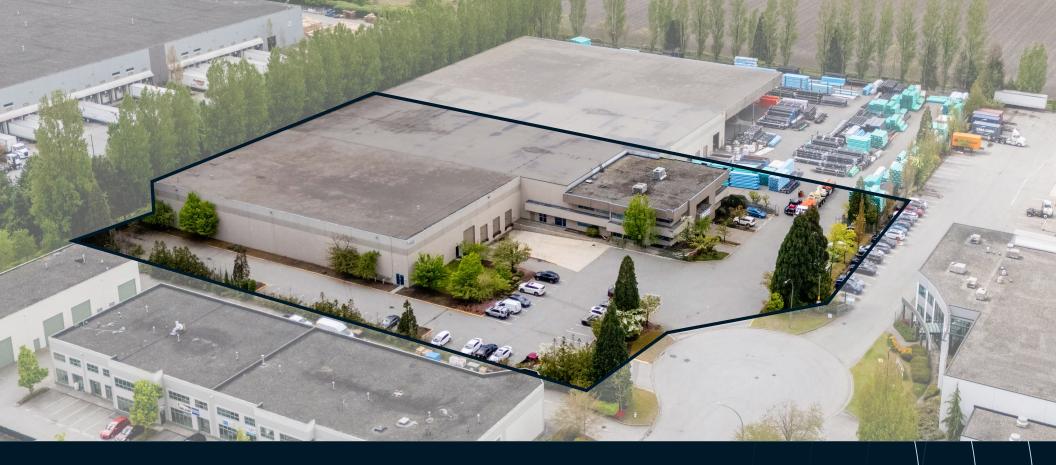

7158 Progress Way, Delta, BC

# For lease

36,145 SF of industrial warehouse and office space with 3 dock doors and 1 grade loading

#### 7158 Progress Way / Delta