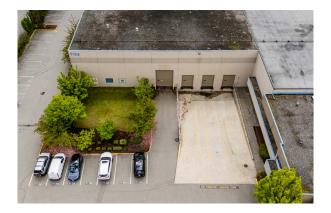

k doors with automatic levelers 1 (12' x 14') - Large grade loading door



#### **Ceiling Height**

25' clear in warehouse



#### **Parking**

25 parking stalls



#### **Electrical Service**

3-phase fused at 600 amps 347/600 volts



#### Lighting

Landlord upgrading to LED lighting





### **Available Area**

36,145 SF

**Lease Rate** 

\$18.95 PSF

## **Zoning**

12 – Medium Impact Industrial

## **Operating Costs**

\$7.61 PSF (2025)

## **Availability**

December 1, 2025 (possibly earlier)

## **Year Built**

1991

## Floor Plan

| Ground Floor Office | 4,505 SF  |
|---------------------|-----------|
| Warehouse           | 30,649 SF |
| Storage Mezzanine   | 991 SF    |
| Total               | 36,145 SF |



### 7158 Progress Way / Delta











### 7158 Progress Way / Delta















#### Stefan Morissette\*

Senior Vice President stefan.morissette@jll.com

+1 604 657 0801

\*Personal Real Estate Corporation

#### **Bruno Fiorvento\***

Executive Vice President bruno.fiorvento@jll.com

+1 604 551 1863

\*Personal Real Estate Corporation



Although information has been obtained from sources deemed reliable, JLL does not make any guarantees, warranties or representations, express or implied, as to the completeness or accuracy as to the information contained herein. Any projections, opinions, assumptions or estimates used are for example only. There may be differences between projected and actual results, and those differences may be material. JLL does not accept any liability for any loss or damage suffered by any party resulting from reliance on this info