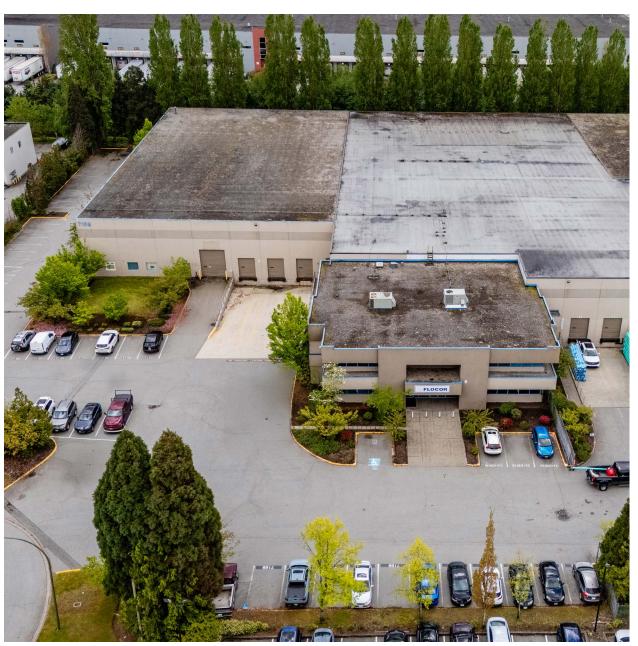

7158 Progress Way, Delta, BC

# For lease

36,145 SF of industrial warehouse and office space with 3 dock doors and 1 grade loading

#### 7158 Progress Way / Delta