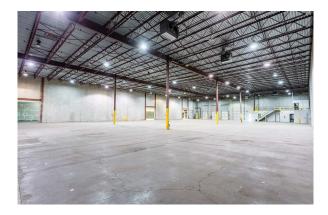

# For lease

36,145 SF of industrial warehouse and office space with 3 dock doors and 1 grade loading

#### **Ceiling Height**

25' clear in warehouse

#### **Parking**

25 parking stalls

#### **Electrical Service**

3-phase fused at 600 amps 347/600 volts

#### Lighting

Landlord upgrading to LED lighting