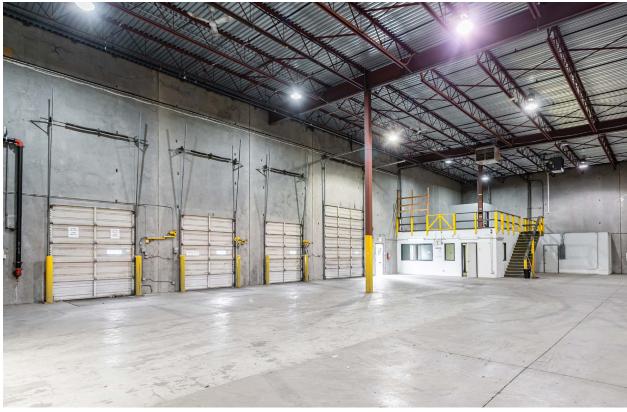

#### Loading

3 (8' x 10') - Dock doors with automatic levelers 1 (12' x 14') - Large grade loading door

## Floor Plan

| Ground Floor Office | 4,505 SF  |
|---------------------|-----------|
| Warehouse           | 30,649 SF |
| Storage Mezzanine   | 991 SF    |
| Total               | 36,145 SF |