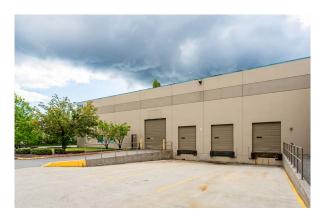

#### Loading

3 (8' x 10') - Dock doors with automatic levelers 1 (12' x 14') - Large grade loading door