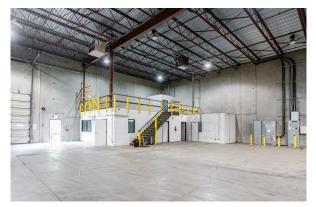

# For lease

36,145 SF of industrial warehouse and office space with 3 dock doors and 1 grade loading

## Floor Plan

| Ground Floor Office | 4,505 SF  |
|---------------------|-----------|
| Warehouse           | 30,649 SF |
| Storage Mezzanine   | 991 SF    |
| Total               | 36,145 SF |