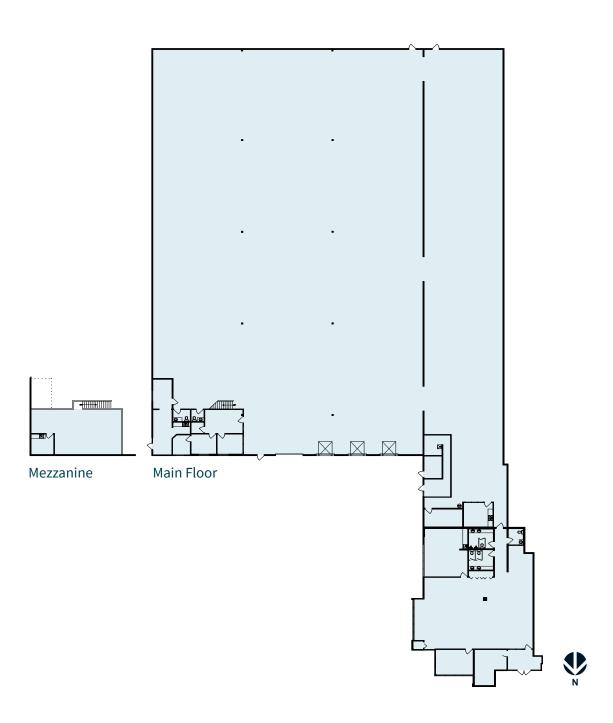

## Floor Plan

| Ground Floor Office | 4,505 SF  |
|---------------------|-----------|
| Warehouse           | 30,649 SF |
| Storage Mezzanine   | 991 SF    |
| Total               | 36,145 SF |