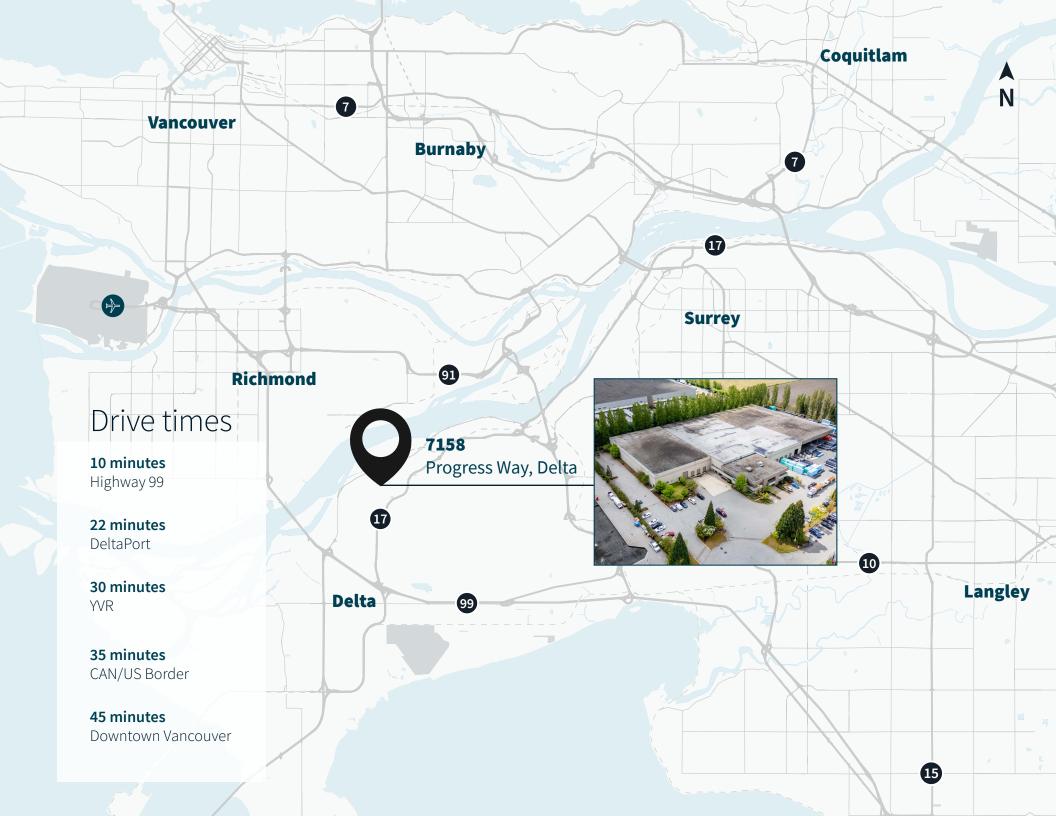

with automatic levelers 1 (12' x 14') - Large grade loading door



#### **Ceiling Height**

25' clear in warehouse



#### **Parking**

25 parking stalls



#### **Electrical Service**

3-phase fused at 600 amps 347/600 volts



#### Lighting

Landlord upgrading to LED lighting





### **Available Area**

36,145 SF

**Lease Rate** 

\$18.95 PSF

## **Zoning**

12 – Medium Impact Industrial

## **Operating Costs**

\$7.61 PSF (2025)

## **Availability**

December 1, 2025 (possibly earlier)

## **Year Built**

1991

## Floor Plan

| Ground Floor Office | 4,505 SF  |
|---------------------|-----------|
| Warehouse           | 30,649 SF |
| Storage Mezzanine   | 991 SF    |
| Total               | 36,145 SF |



### 7158 Progress Way / Delta











### 7158 Progress Way / Delta















#### Stefan Morissette\*

Senior Vice President stefan.morissette@jll.com

+1 604 657 0801

\*Personal Real Estate Corporation

#### **Bruno Fiorvento\***

Executive Vice President bruno.fiorvento@jll.com

+1 604 551 1863

\*Personal Real Estate Corporation



Although information has been obtained from sources deemed reliable, JLL does not make any guarantees, warranties or representations, express or implied, as to the completeness or accuracy as to the information contained herein. Any projections, opinions, assumptions or estimates used are for example only. There may be differences between projected and actual results, and those differences may be material. JLL does not accept any liability for any loss or damage suffered by any party resulting from reliance on this information.