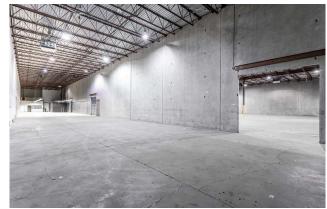

# For lease

36,145 SF of industrial warehouse and office space with 3 dock doors and 1 grade loading

#### **Ceiling Height**

25' clear in warehouse