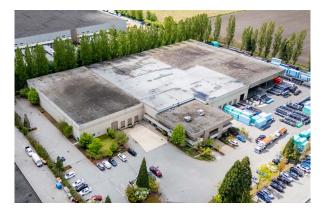

ors with automatic levelers 1 (12' x 14') - Large grade loading door



#### **Ceiling Height**

25' clear in warehouse



#### **Parking**

25 parking stalls



#### **Electrical Service**

3-phase fused at 600 amps 347/600 volts



#### Lighting

Landlord upgrading to LED lighting





### **Available Area**

36,145 SF

**Lease Rate** 

\$18.95 PSF

## **Zoning**

12 – Medium Impact Industrial

## **Operating Costs**

\$7.61 PSF (2025)

## **Availability**

December 1, 2025 (possibly earlier)

## **Year Built**

1991

## Floor Plan

| Ground Floor Office | 4,505 SF  |
|---------------------|-----------|
| Warehouse           | 30,649 SF |
| Storage Mezzanine   | 991 SF    |
| Total               | 36,145 SF |



### 7158 Progress Way / Delta











### 7158 Progress Way / Delta















#### Stefan Morissette\*

Senior Vice President stefan.morissette@jll.com

+1 604 657 0801

\*Personal Real Estate Corporation

#### **Bruno Fiorvento\***

Executive Vice President bruno.fiorvento@jll.com

+1 604 551 1863

\*Personal Real Estate Corporation



Although information has been obtained from sources deemed reliable, JLL does not make any guarantees, warranties or representations, express or implied, as to the completeness or accuracy as to the information contained herein. Any projections, opinions, assumptions or estimates used are for example only. There may be differences between projected and actual results, and those differences may be material. JLL does not accept any liability for any loss or damage suffered by any party resulting from reliance on this informat